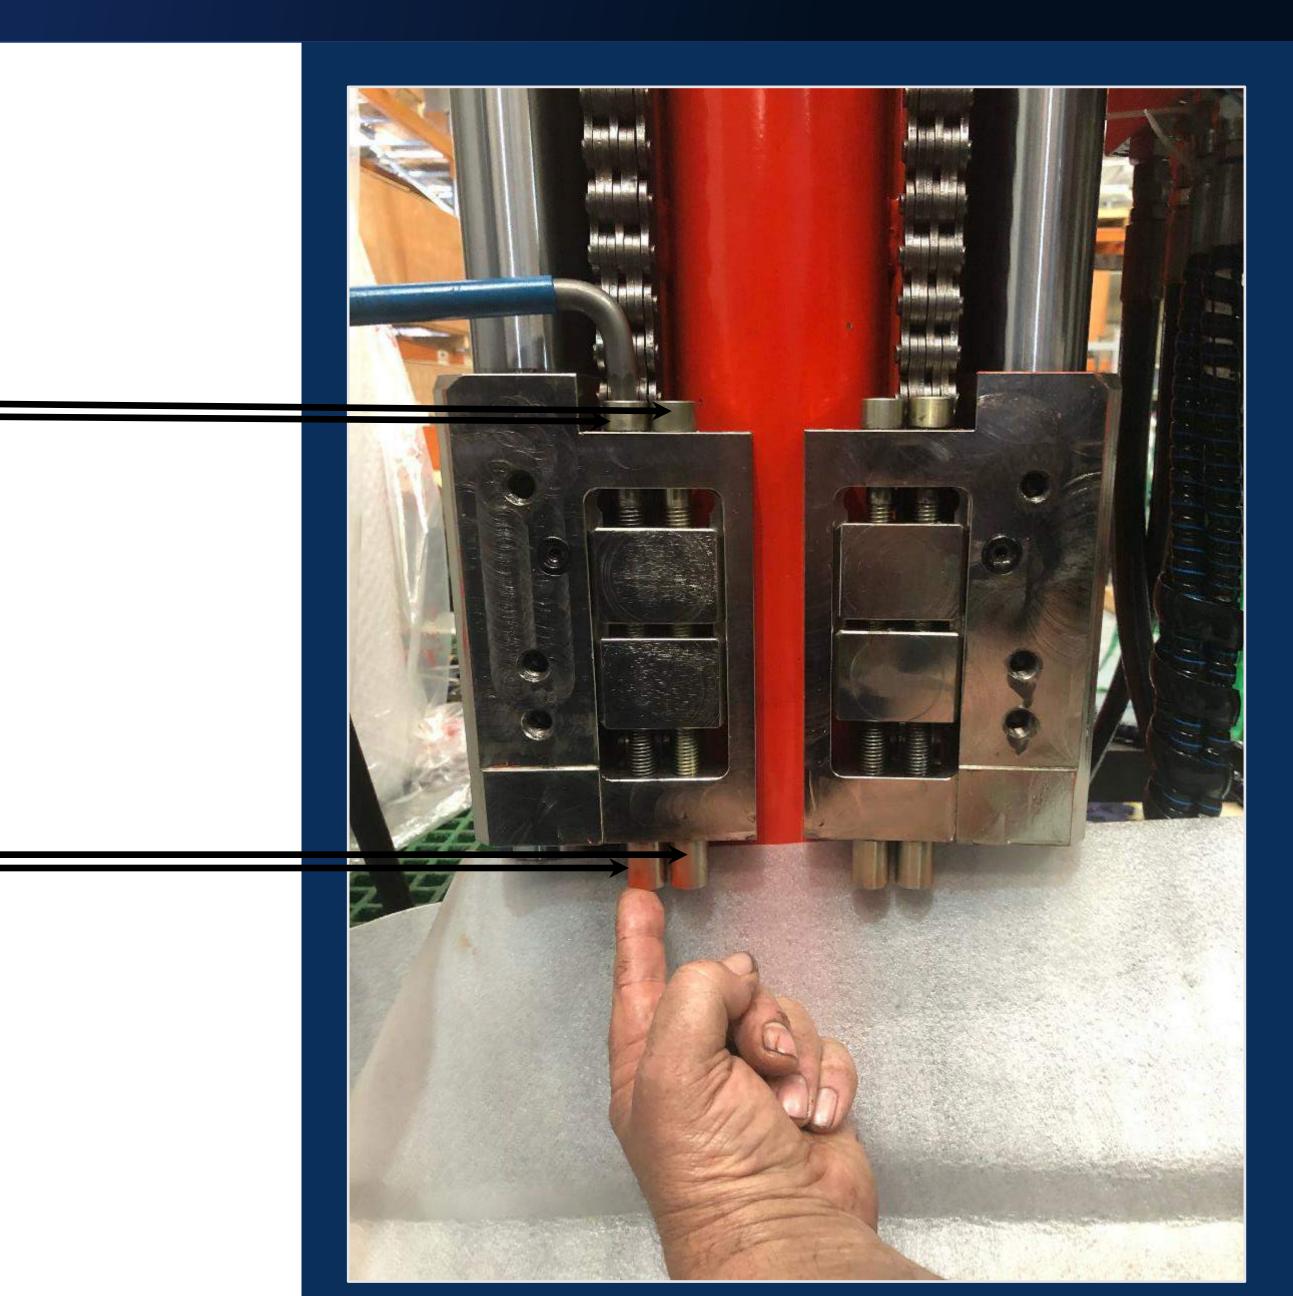

#### 5. Remove 2 x screw keepers

## 8. Check O rings installed, reinstall keeper plates check O rings