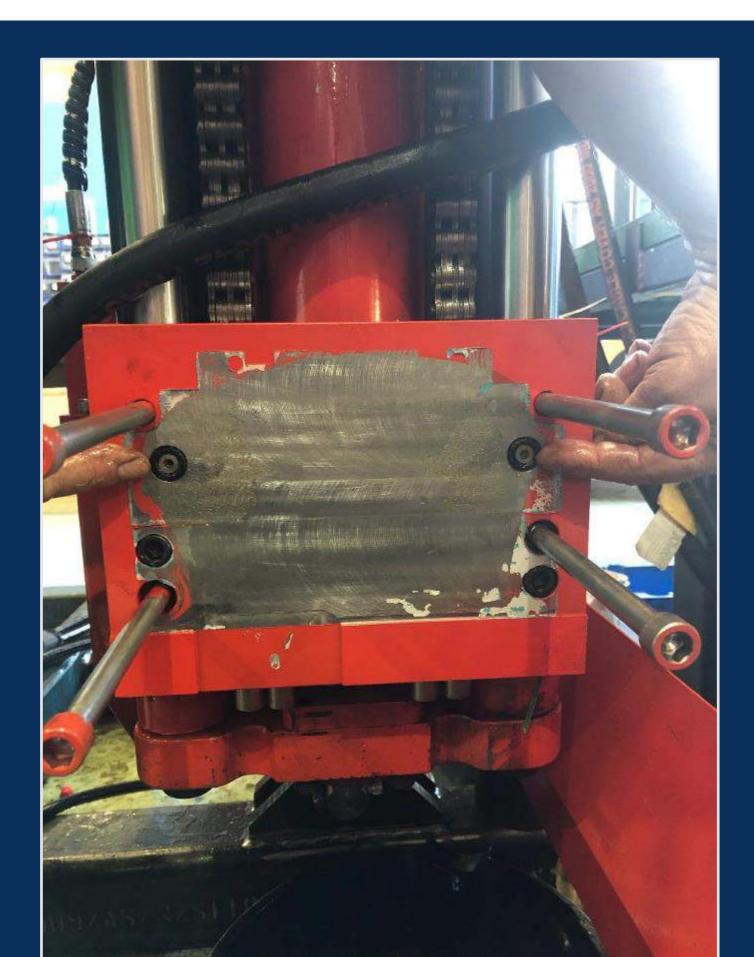

#### 3. Balance lift sling and remove four cap screws

Dismount TSRU

#### 4. Remove 2 cap screws from motor plate.