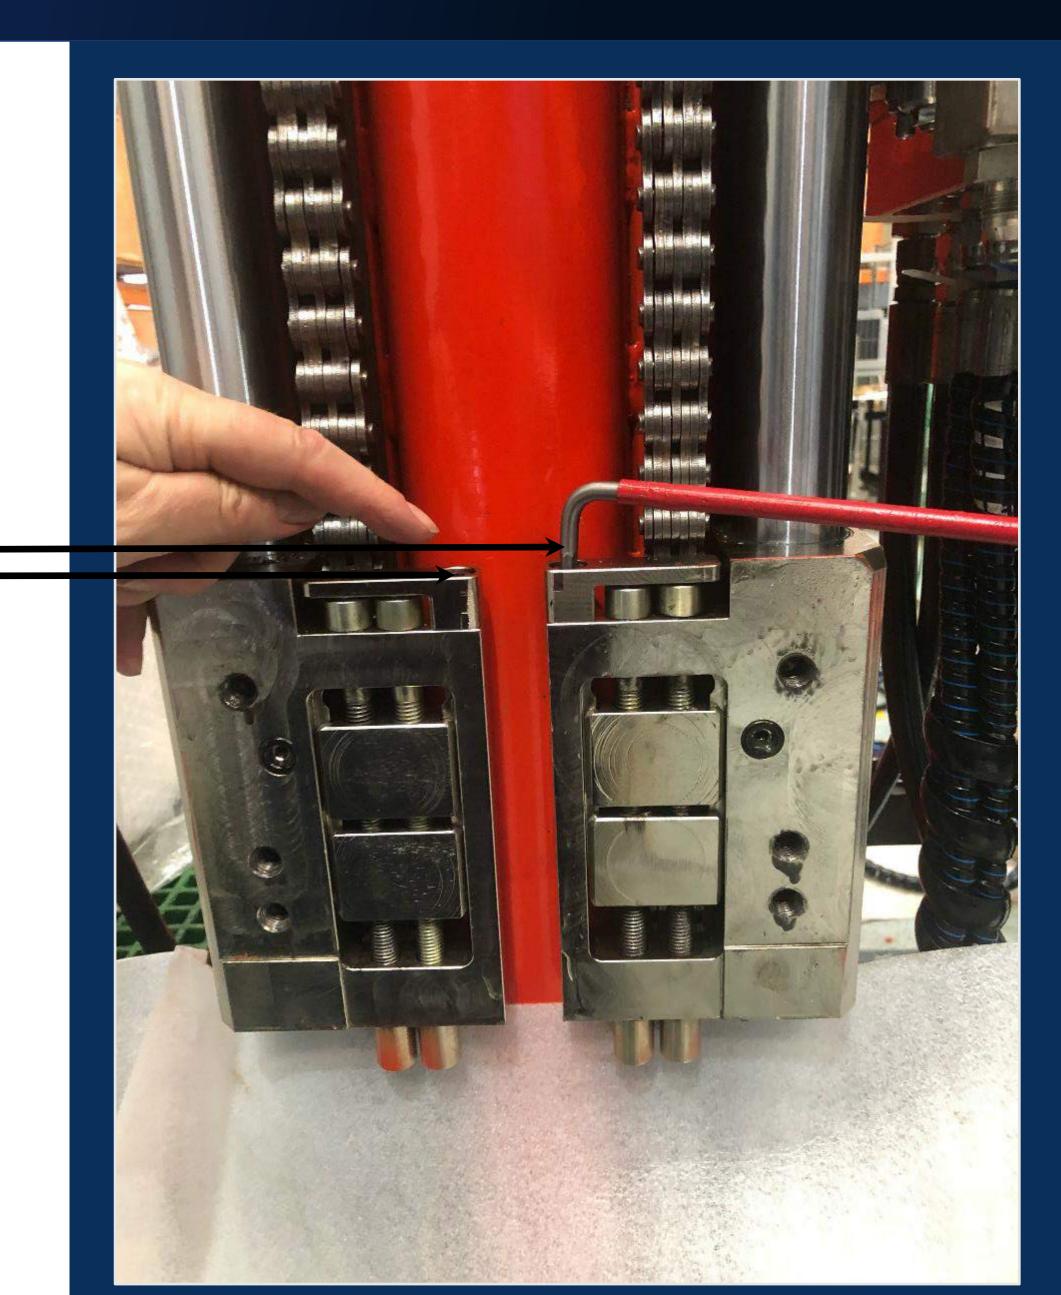

# NOTE! RHS Motor Plate screw positions Are Different to LHS

#### NOTE!

LHS Motor Plate screw positions Are Different to RHS.