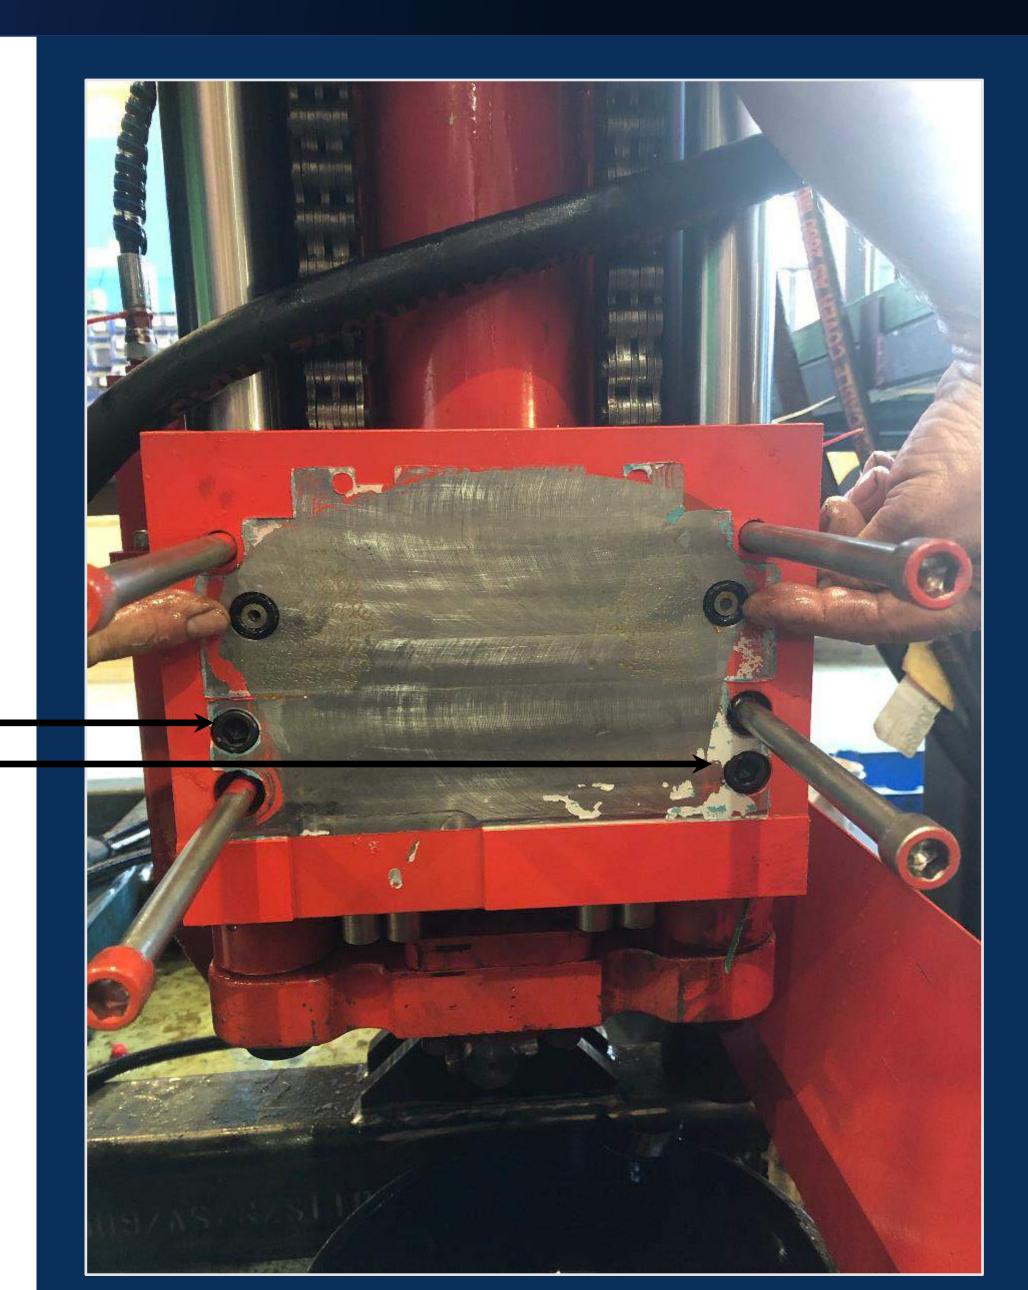

#### 3. Balance lift sling and remove four cap screws

Dismount TSRU

#### 4. Remove 2 cap screws from motor plate.