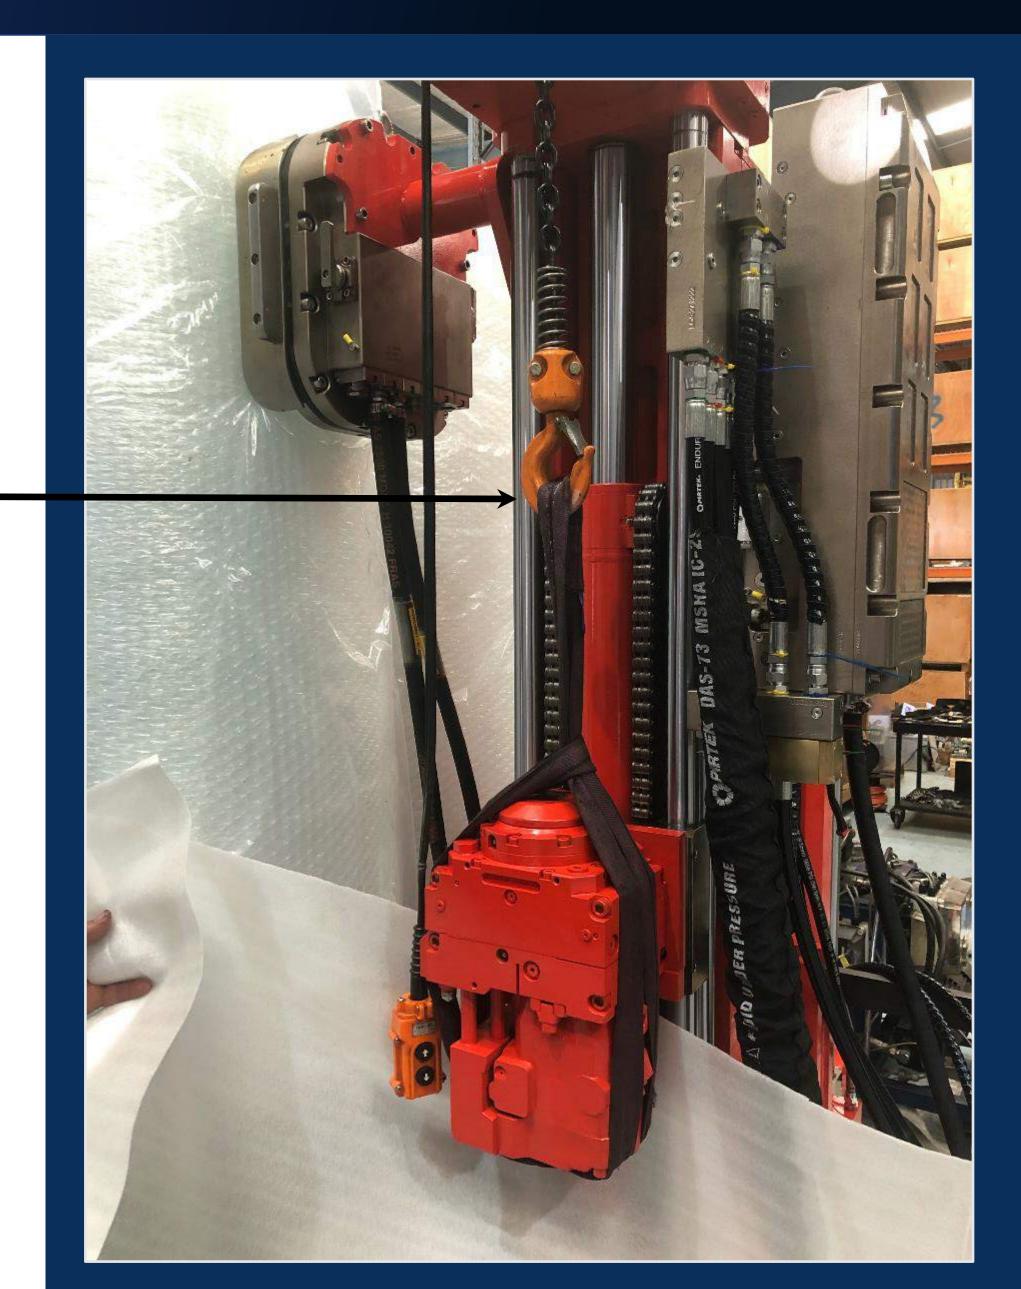

Drill Rig TSRU Dismount / Mount and Chain Tension Instructions.

#### RHS Dismount TSRU

## 1. Apply sling lift and apply tension







#### RHS TSRU Dismount

#### 2. Loosen 2 x top cap screws and two lower cap screws







#### 3. Balance lift sling and remove four cap screws

Dismount TSRU







#### 4. Remove 2 cap screws from motor plate.

# NOTE! RHS Motor Plate screw positions Are Different to LHS







#### 5. Remove 2 x screw keepers



















## 8. Check O rings installed, reinstall keeper plates check O rings







# 9. Check O rings installed, reinstall mount plate + check O rings









#### 10.Remount TSRU Tighten 4 x Cap screws









#### LHS Dismount TSRU

## 11. Apply sling lift And apply tension







# LHS Dismount TSRU

#### 12. Remove 4 x Motor cap screws

# **Demount TSRU**

#### NOTE!

LHS Motor Plate screw positions Are Different to RHS.

#### NOTE! O rings