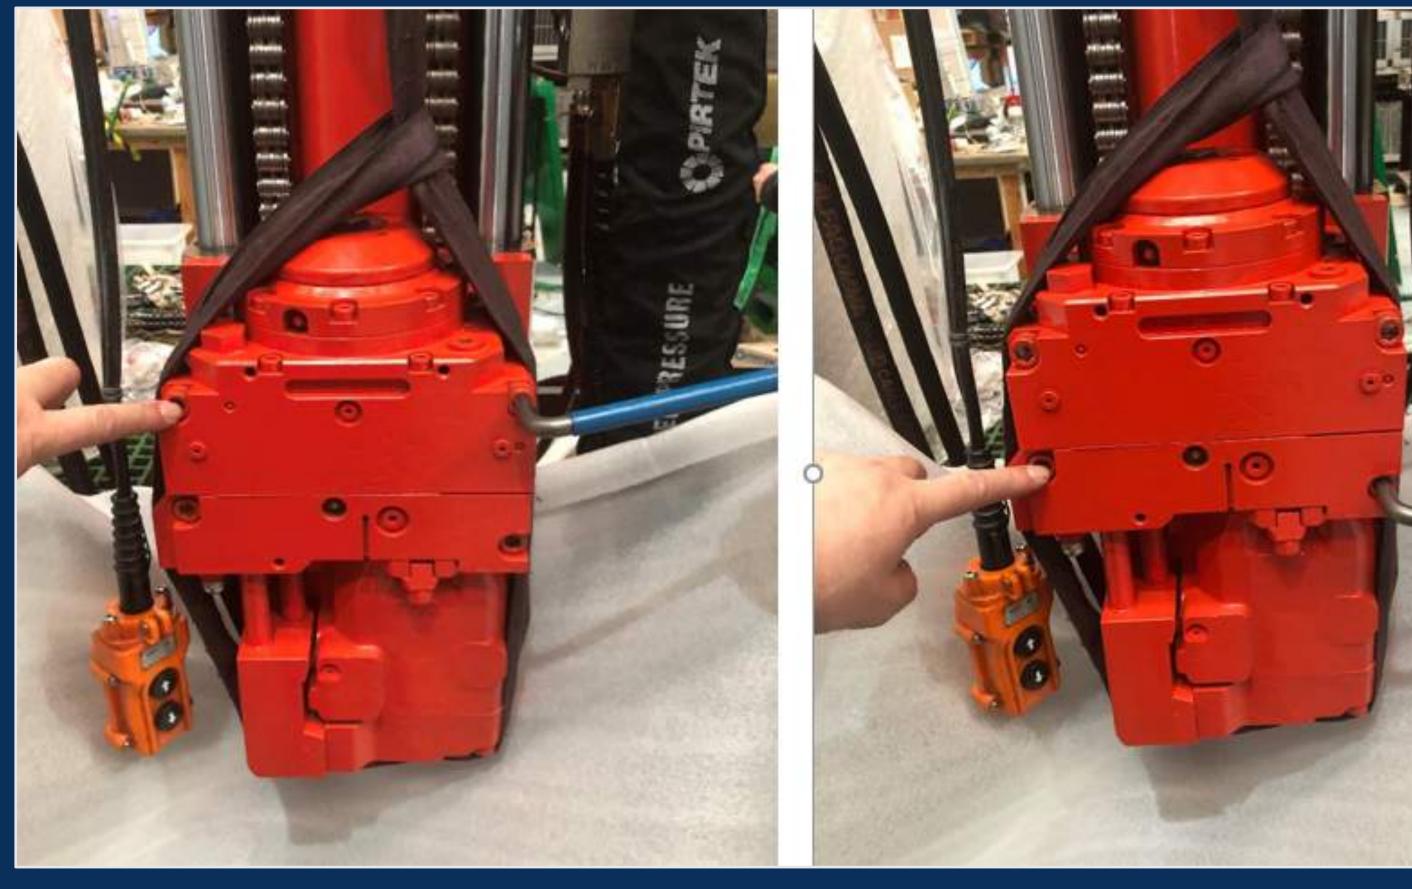

#### 4. Remove 2 cap screws from motor plate.

#### 12. Remove 4 x Motor cap screws