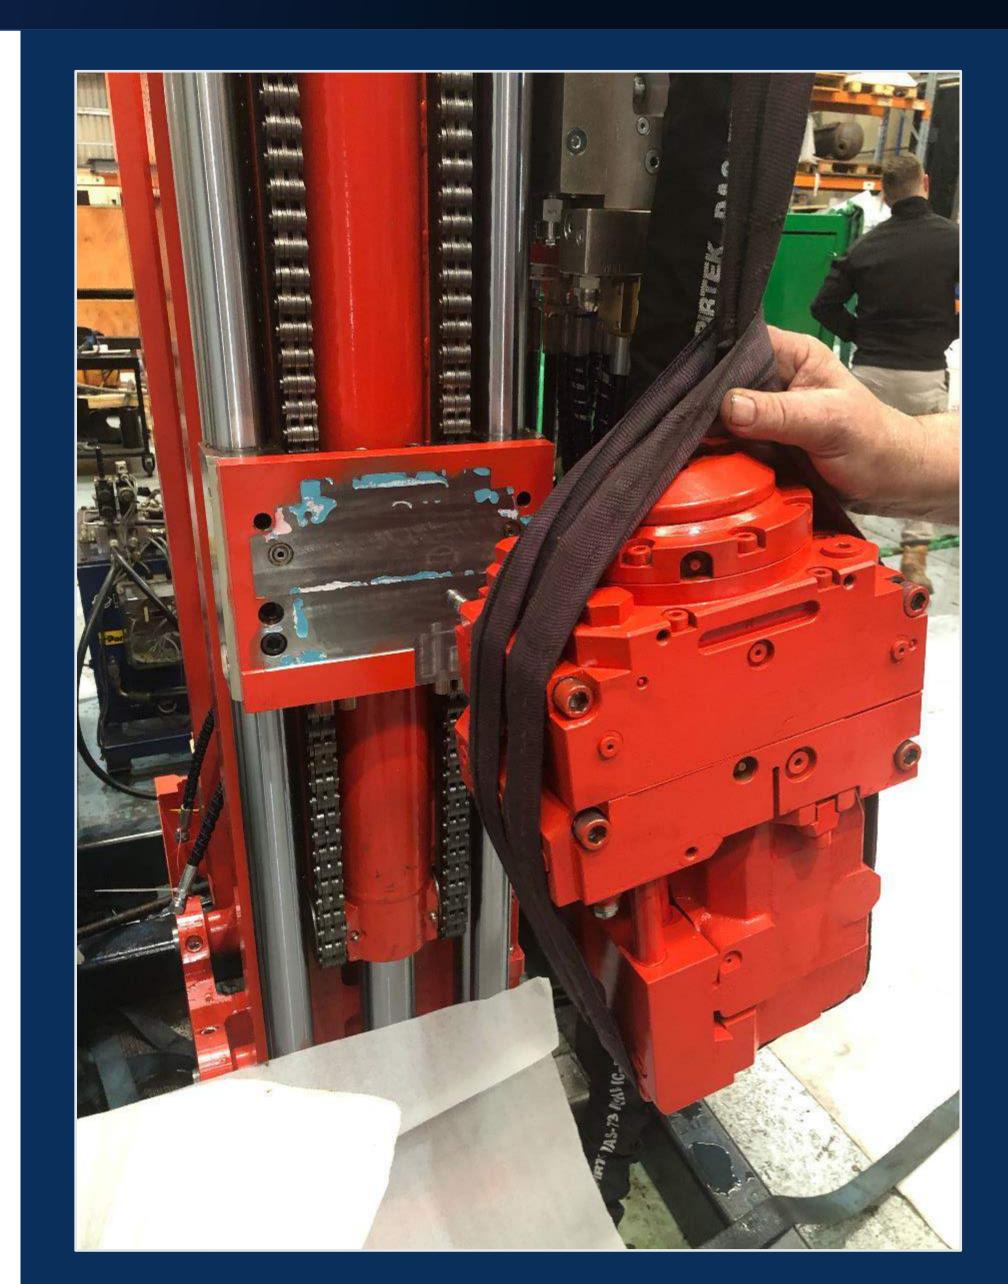

Drill Rig TSRU Dismount / Mount and Chain Tension Instructions.

#### RHS Dismount TSRU

## 1. Apply sling lift and apply tension







#### RHS TSRU Dismount

#### 2. Loosen 2 x top cap screws and two lower cap screws







#### 3. Balance lift sling and remove four cap screws

Dismount TSRU







#### 4. Remove 2 cap screws from motor plate.

# NOTE! RHS Motor Plate screw positions Are Different to LHS







#### 5. Remove 2 x screw keepers



















## 8. Check O rings installed, reinstall keeper plates check O rings







# 9. Check O rings installed, reinstall mount plate + check O rings









#### 10.Remount TSRU Tighten 4 x Cap screws









#### LHS Dismount TSRU

## 11. Apply sling lift And apply tension







# LHS Dismount TSRU

#### 12. Remove 4 x Motor cap screws

# **Demount TSRU**

#### NOTE!

LHS Motor Plate screw positions Are Different to RHS.

#### NOTE! O rings



















# 15. Check O rings installed, reinstall keeper plates

Check O rings







#### LHS Mount TSRU

## 16. Check O rings installed, re install motor mount plate 17. Rem