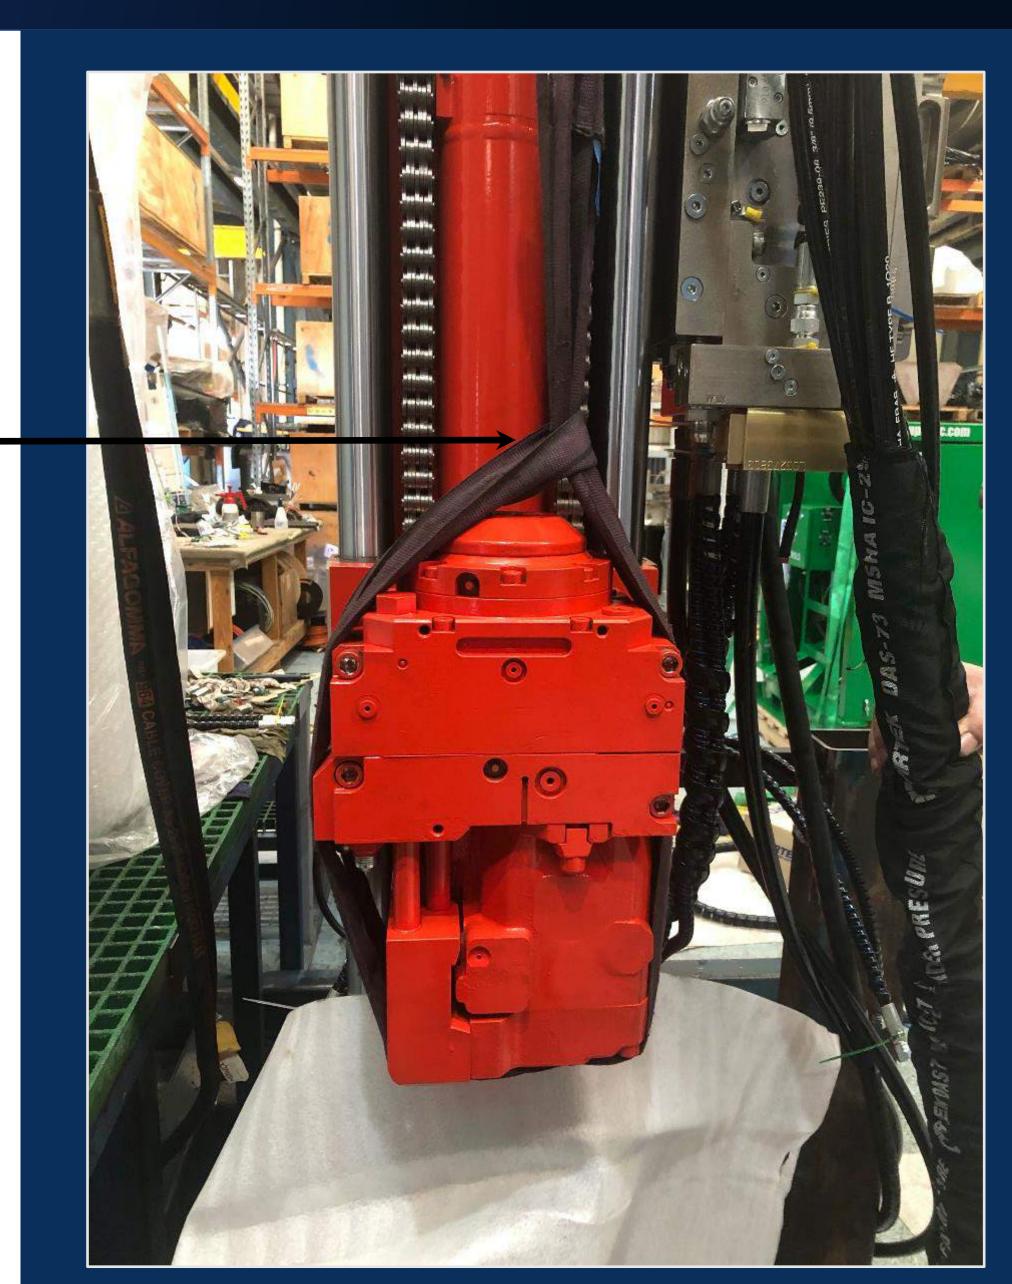

Drill Rig TSRU Dismount / Mount and Chain Tension Instructions.

#### RHS Dismount TSRU

## 1. Apply sling lift and apply tension







#### RHS TSRU Dismount

#### 2. Loosen 2 x top cap screws and two lower cap screws







#### 3. Balance lift sling and remove four cap screws

Dismount TSRU







#### 4. Remove 2 cap screws from motor plate.

# NOTE! RHS Motor Plate screw positions Are Different to LHS







#### 5. Remove 2 x screw keepers



















## 8. Check O rings installed, reinstall keeper plates check O rings







# 9. Check O rings installed, reinstall mount plate + check O rings









#### 10.Remount TSRU Tighten 4 x Cap screws









#### LHS Dismount TSRU

## 11. Apply sling lift And apply tension







# LHS Dismount TSRU

#### 12. Remove 4 x Motor cap screws

# **Demount TSRU**

#### NOTE!

LHS Motor Plate screw positions Are Different to RHS.

#### NOTE! O rings



















# 15. Check O rings installed, reinstall keeper plates

Check O rings







#### LHS Mount TSRU

## 16. Check O rings installed, re install motor mount plate 17. Remount TSRU









#### Installation Instructions

#### www.pempek.com.au | sales@pempek.com.au 3/13 Hoyle Ave Castle Hill NSW 2154 | +61 02 8853 4800

Pempek Systems Pty Ltd reserves the right to make corrections, enhancements, improvements and other changes to its products and services as needed. All products are sold subject to Pempek's terms and conditions of sale supplied at the time of order acknowledgment. Pempek warrants the performan