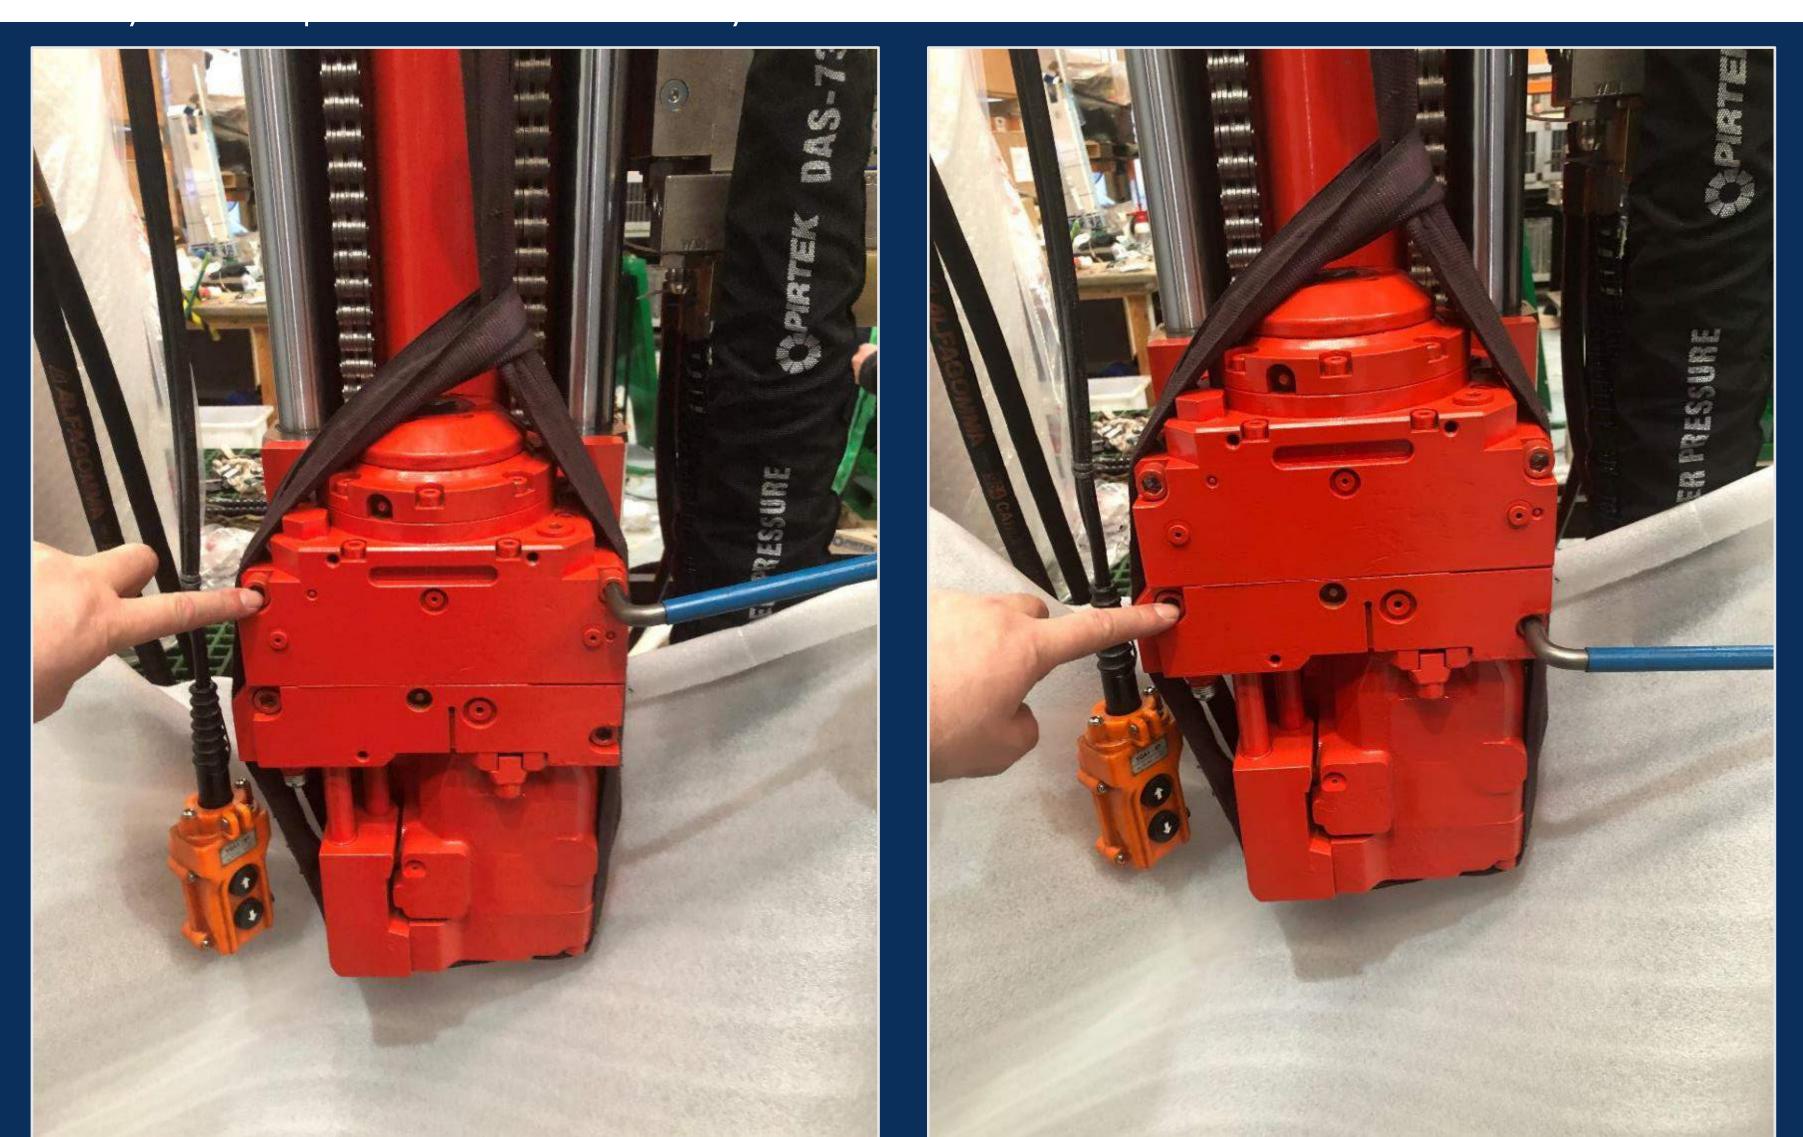

#### 2. Loosen 2 x top cap screws and two lower cap screws

#### 3. Balance lift sling and remove four cap screws

Dismount TSRU