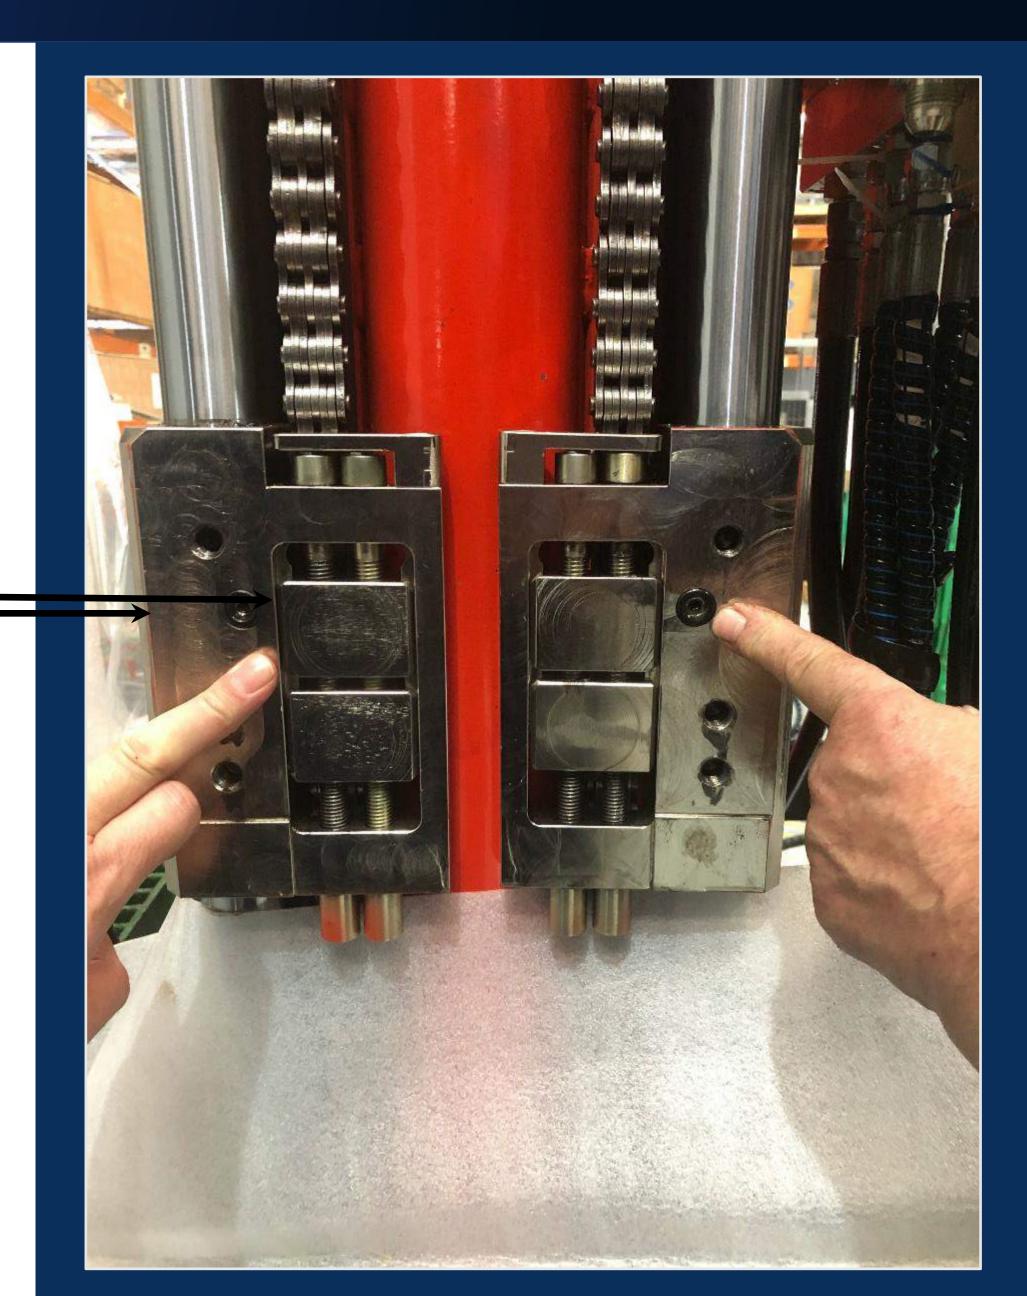

# NOTE! RHS Motor Plate screw positions Are Different to LHS

#### NOTE!

LHS Motor Plate screw positions Are Different to RHS.