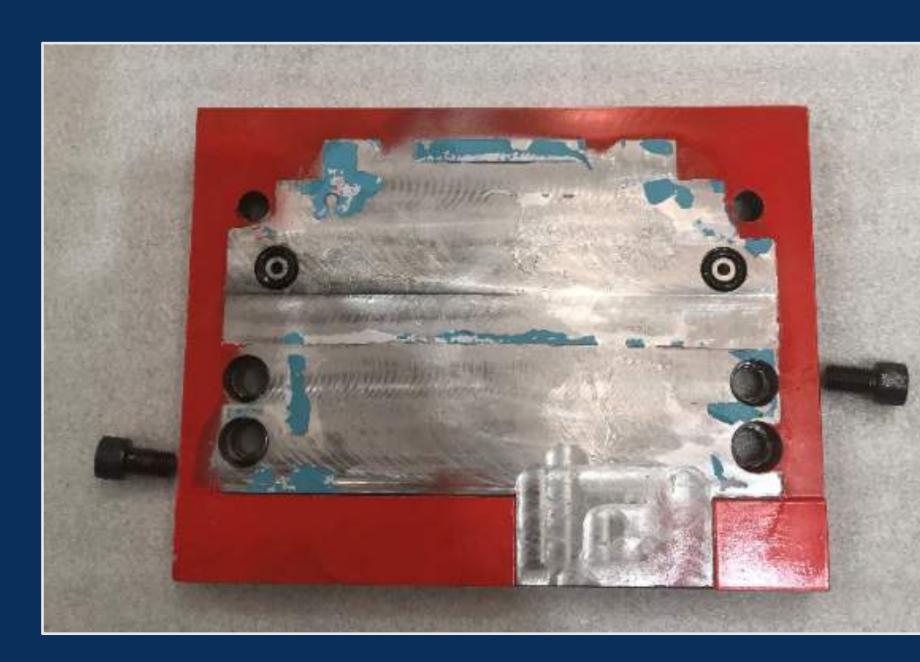

## 8. Check O rings installed, reinstall keeper plates check O rings

# 9. Check O rings installed, reinstall mount plate + check O rings

#### NOTE! O rings