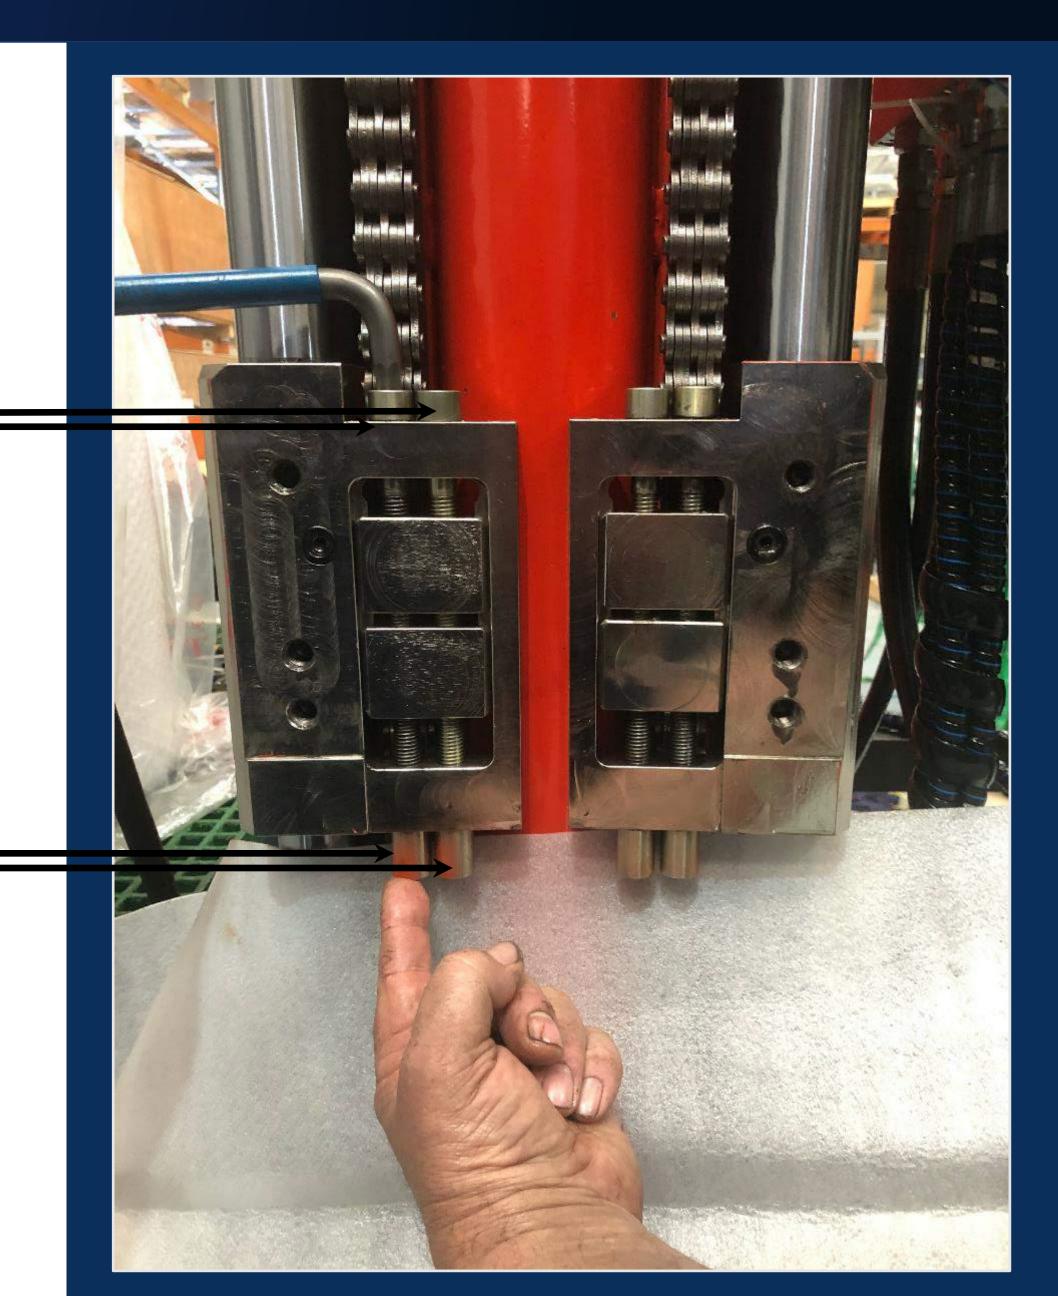

## 8. Check O rings installed, reinstall keeper plates check O rings

# 9. Check O rings installed, reinstall mount plate + check O rings

#### 10.Remount TSRU Tighten 4 x Cap screws