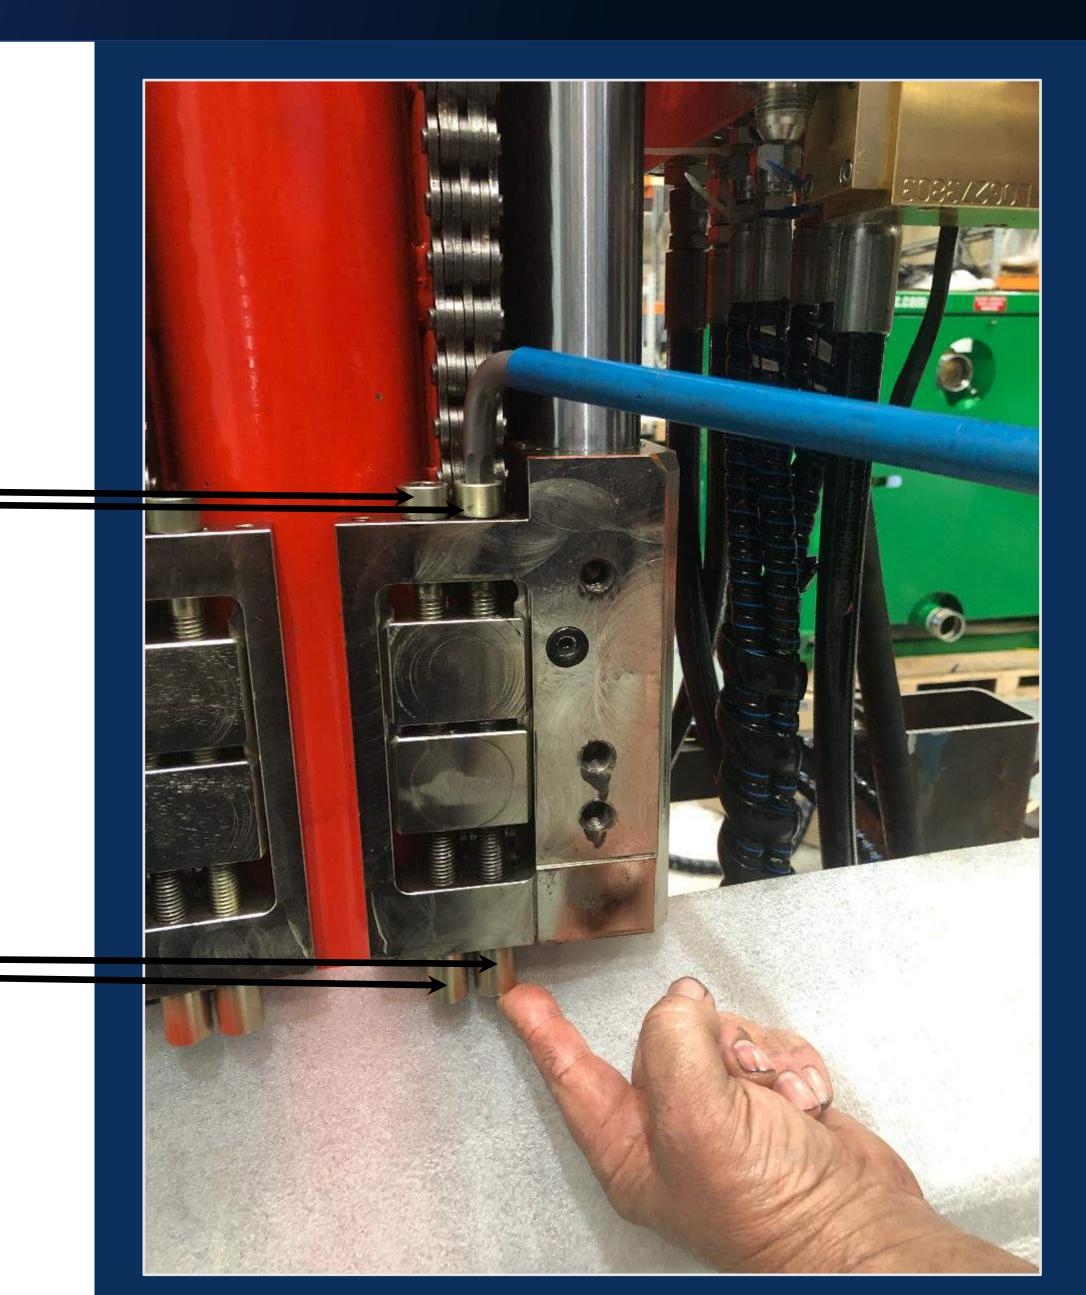

#### NOTE! O rings

# 15. Check O rings installed, reinstall keeper plates

Check O rings