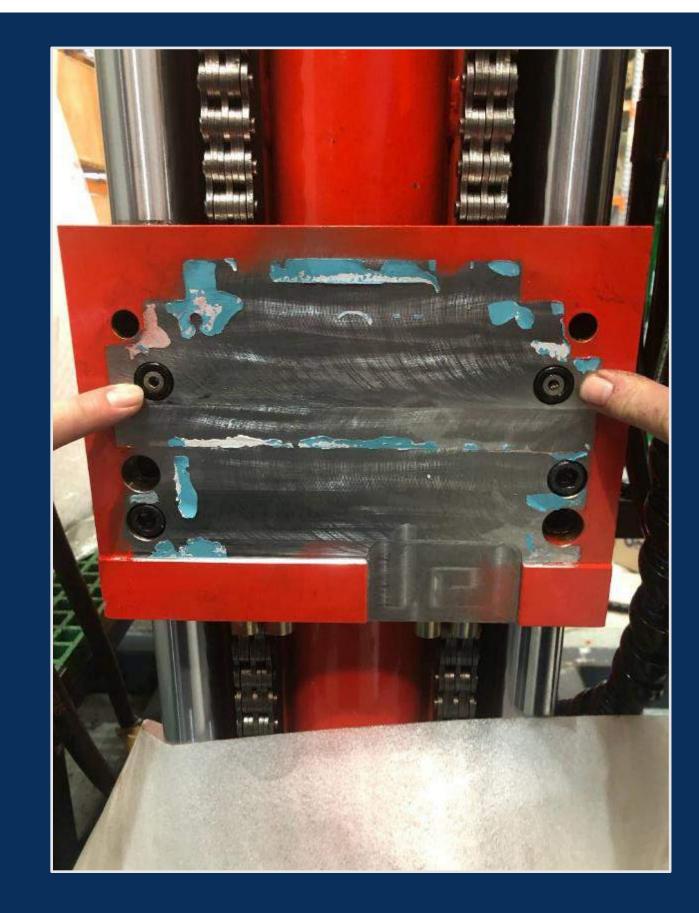

## 8. Check O rings installed, reinstall keeper plates check O rings

# 9. Check O rings installed, reinstall mount plate + check O rings

#### NOTE! O rings