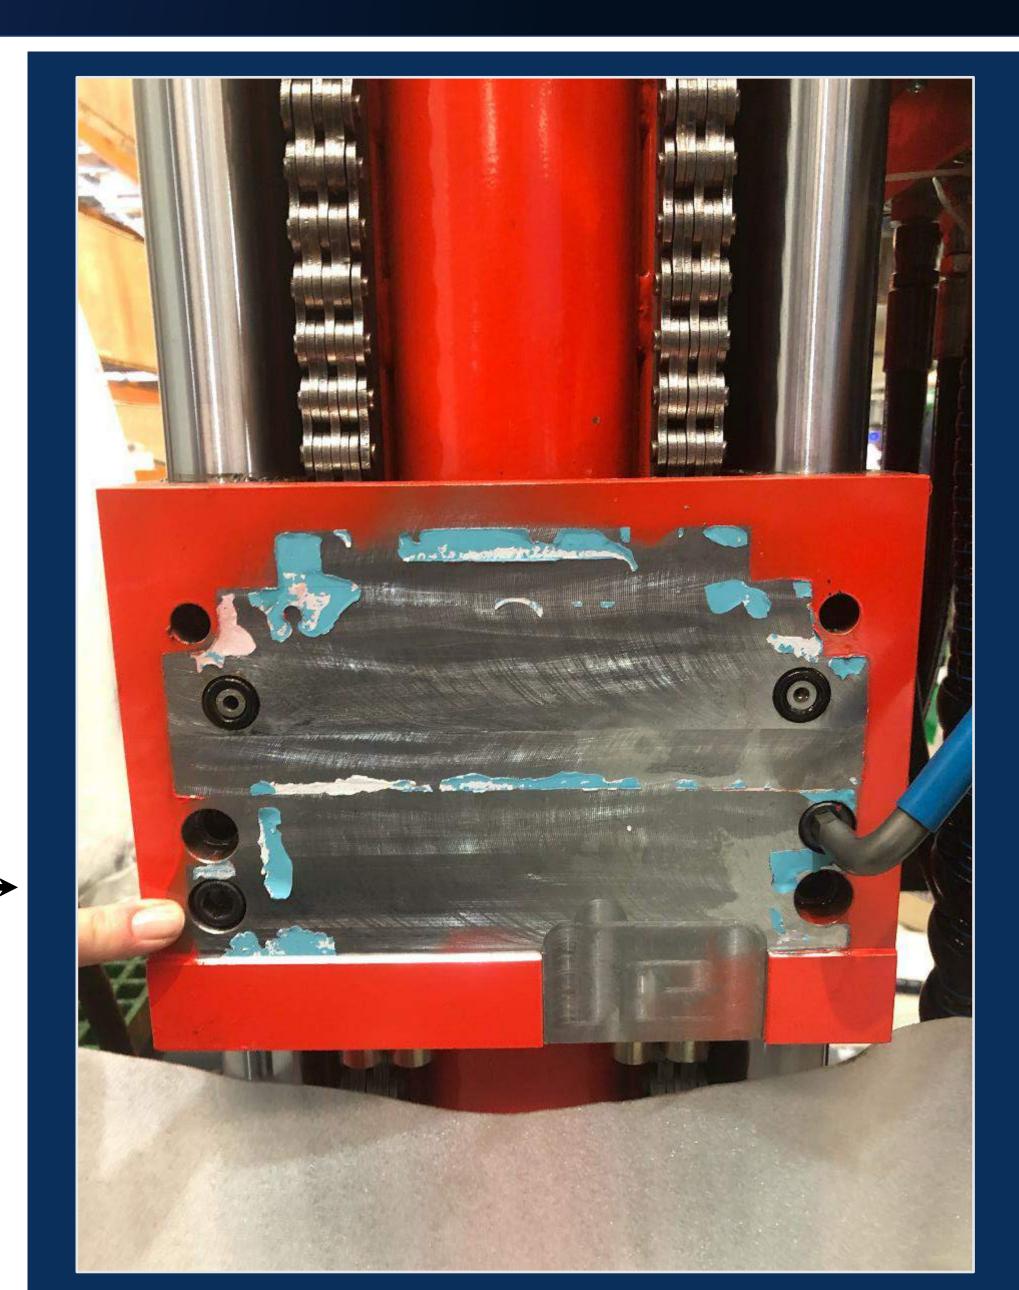

#### RHS TSRU Dismount

#### 2. Loosen 2 x top cap screws and two lower cap screws

#### 3. Balance lift sling and remove four cap screws

Dismount TSRU

#### 4. Remove 2 cap screws from motor plate.