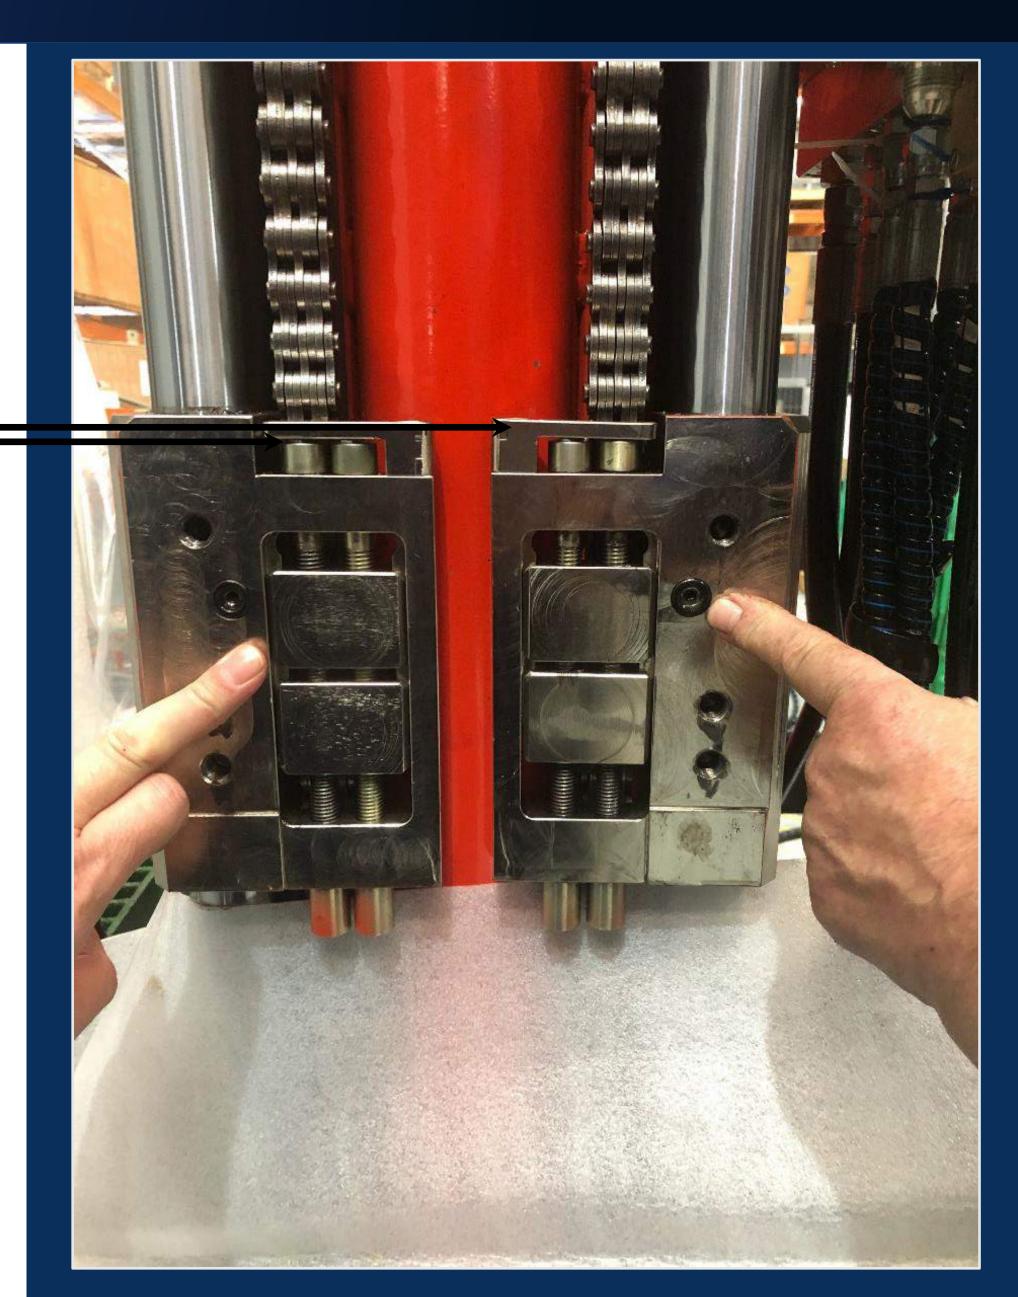

# NOTE! RHS Motor Plate screw positions Are Different to LHS

#### NOTE!

LHS Motor Plate screw positions Are Different to RHS.