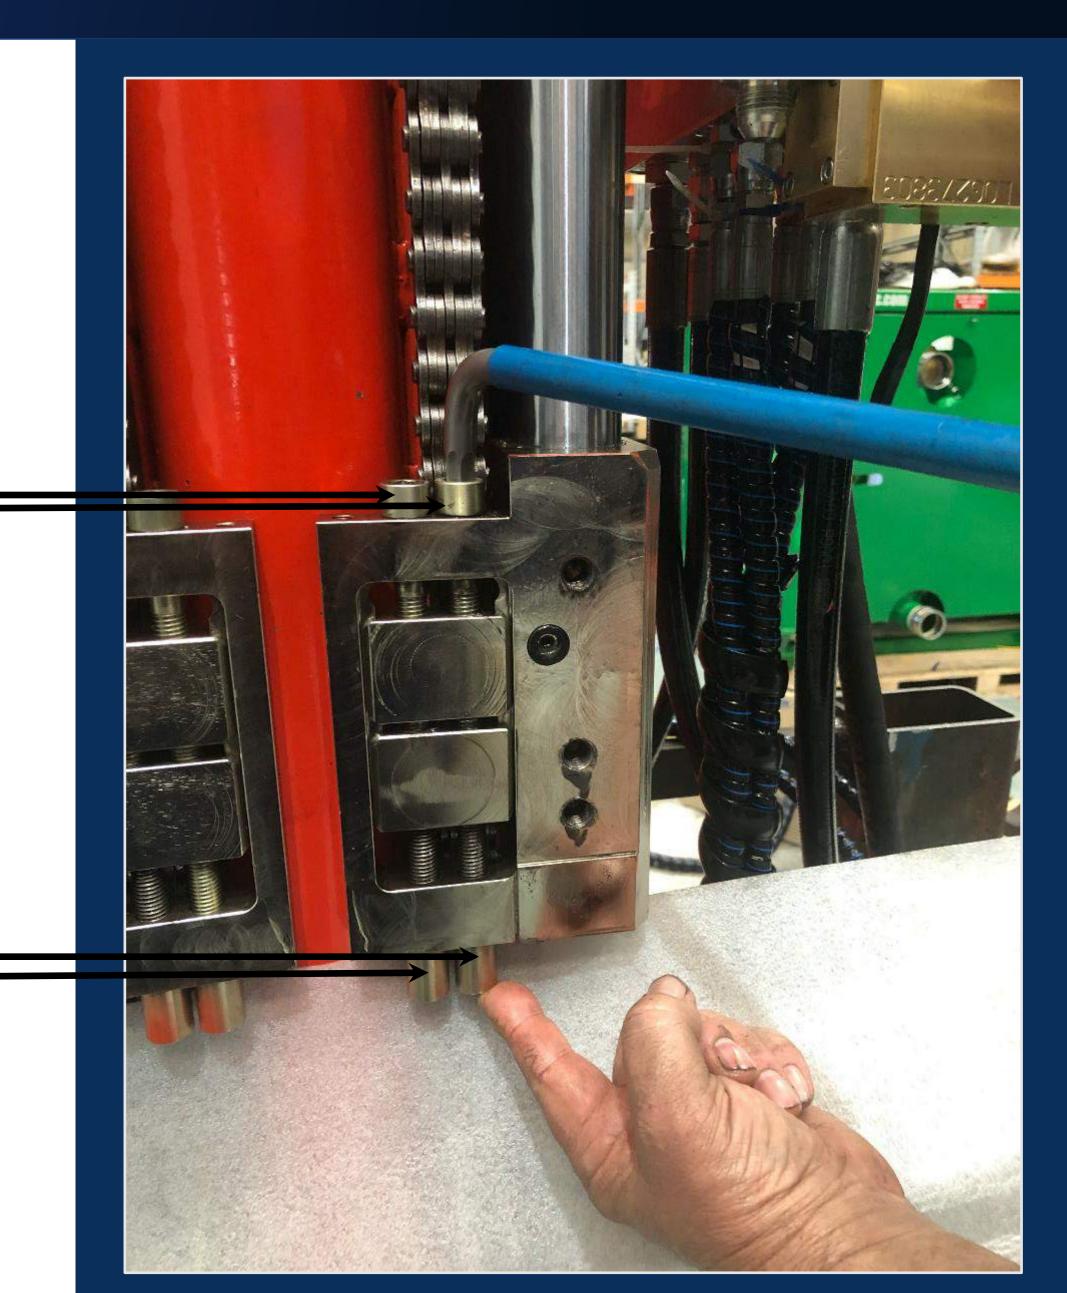

# 15. Check O rings installed, reinstall keeper plates

Check O rings

## 16. Check O rings installed, re install motor mount plate 17. Remount TSRU