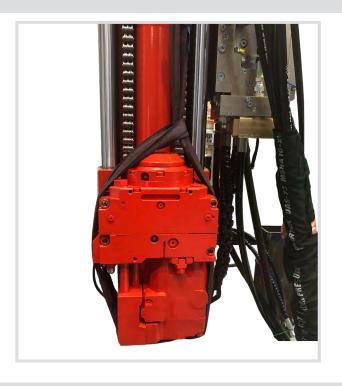

# **SCE TSDHM Two Speed Drill Head**

### **SCE TSDHM Two Speed Drill Head**

Part Number: AH0010000000

Type

Gearbox