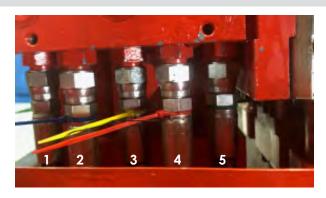

### Hoses

- 1. CD Case Drain
- 2. R Reverse
- 3. W Water
- 4. P Pressure (forward)
- 5. 2SP 2Speed