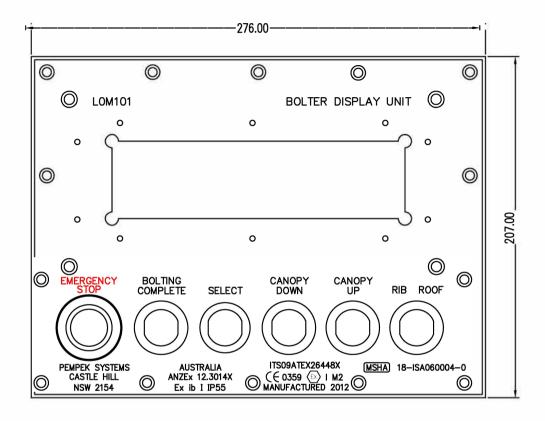

All engravings paint filled black except 'Emergency Stop' which is Red



## © Pempek 1985 - 2021

Pempek Systems Pty Ltd ACN 622 172 721 (Pempek) is the owner of all intellectual property rights subsisting in all of its products, software and hardware, as well as all product information contained in this document (including without limitation in respect of all copyright, designs and know-how). Your use of Pempek's products and intellectual property is strictly subject to: Pempek's Licence Terms and Conditions, which are accessible here: https://pempek.com.au/terms-and-conditions/#PempekIntellectualPropertyLicenceAgreement

Pempek's Product Terms and Conditions are accessible here: https://pempek.com.au/terms-and-conditions By requesting Pempek to provide its products and services to you