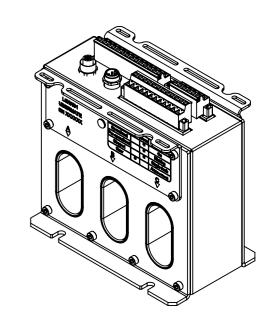

## TECHNICAL INFORMATION

Control and protection module for 3-phase electrical motors. Includes relay outputs to turn on/off electric motors. Includes input signals to monitor motor status. Includes built-in inductive current sensors (3-phase) to monitor motor currents.