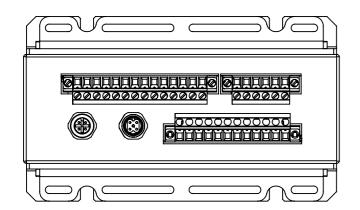

## TECHNICAL INFORMATION

Control and protection module for 3-phase electrical motors. Includes relay outputs to turn on/off electric motors. Includes input signals to monitor motor status. Includes built-in inductive current sensors (3-phase) to monitor motor currents.