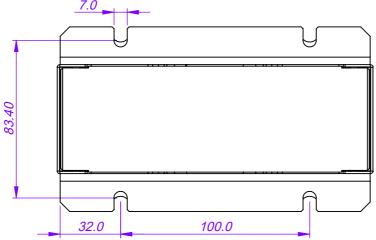

## TECHNICAL INFORMATION

Control and protection module for 3-phase electrical motors. Includes relay outputs to turn on/off electric motors. Includes input signals to monitor motor status. Includes built-in inductive current sensors (3-phase) to monitor motor currents.