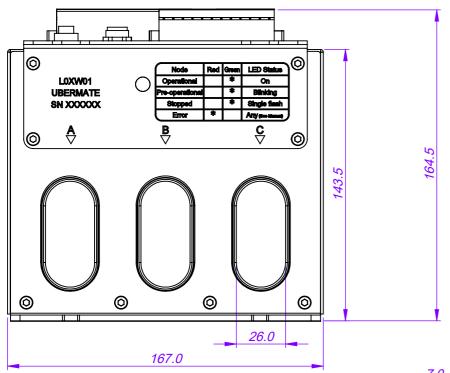

## TECHNICAL INFORMATION

Control and protection module for 3-phase electrical motors. Includes relay outputs to turn on/off electric motors. Includes input signals to monitor motor status. Includes built-in inductive current sensors (3-phase) to monitor motor currents.