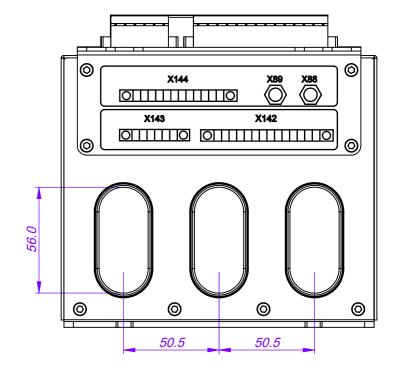

## TECHNICAL INFORMATION

Control and protection module for 3-phase electrical motors. Includes relay outputs to turn on/off electric motors. Includes input signals to monitor motor status. Includes built-in inductive current sensors (3-phase) to monitor motor currents.