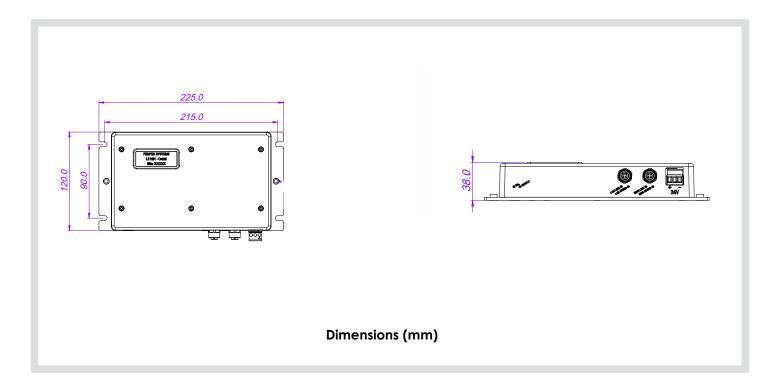

k's products and intellectual property is strictly subject to: Pempek's Licence Terms and Conditions, which are accessible here: https://pempek.world/terms-and-conditions/#PempekIntellectualPropertyLicenceAgreement

Pempek's Product Terms and Conditions are accessible here: <a href="https://pempek.world/terms-and-conditions">https://pempek.world/terms-and-conditions</a> by requesting Pempek to provide its products and services to you, or by continuing to use Pempek's products and services, you confirm your acceptance of the terms and conditions specified above. You agree and acknowledge that these terms form a legally binding agreement between you and Pempek. Pempek reserves the tight to amend its terms and conditions at any time.





### L11K0101 Orchid Collector WinCE With Plate Mount



#### Diagram



Datasheet-L11K0101

#### © Pempek 1985 – 2022 www.pempek.world | sales@pempek.world | 3/13 Hoyle Ave Castle Hill NSW 2154 | +61 02 8853 4800

Pempek Systems Pty Ltd ACN 622 172 721 (Pempek) is the owner of all intellectual property rights subsisting in all of its products, software and hardware, as well as all product information contained in this document (including without limitation in respect of all copyright, designs and know-how). Your use of Pempek's products and intellectual property is strictly subject to: Pempek's Licence Terms and Conditions, which are accessible here: https://pempek.world/terms-and-conditions/#PempekIntellectualPropertyLicenceAgreement

Pempek's Product Terms and Conditions are accessible here: <a href="https://pempek.world/terms-and-condition