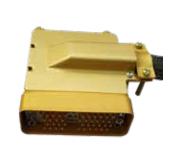

The Obelix Mining PLC I.S. I/O Module provides intrinsically safe (Group I Ex ib) input and output resources in a single, compact unit.

A unique fiber-optic communications interface means that the module and dedicated I.S power supply can be conveniently segregated into its isolated zone.

The fibre-optic link between the module and an Obelix processor module provides real-time control and monitoring of all I/O points.

This solution is ideal for mobile mining equipment where limited installation space must be managed.

Uniquely Keyed Type Connectors to prevent incorrect machine installation.

The module is Dual Obelix Type which complies with AS/NZS 4240 standard.

As per standard every output includes two switches A&B in series with monitoring feedbacks from both.

Mounting options can vary depending on customer requirements.