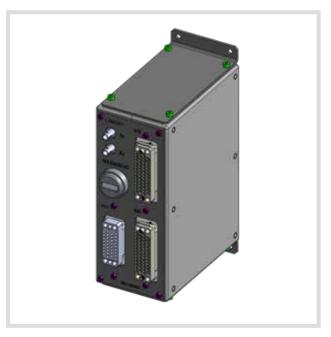

The Obelix Mining PLC I.S. I/O Module provides intrinsically safe (Group I Ex ib) input and output resources in a single, compact unit.

A unique fiber-optic communications interface means that the module and dedicated I.S power supply can be conveniently segregated into its isolated zone.

Uniquely Keyed Type Connectors to prevent incorrect machine installation.

The module is Dual Obelix Type which complies with AS/NZS 4240 standard.

As per standard every output includes two switches A&B in series with monitoring feedbacks from both.

Mounting options can vary depending on customer requirements.