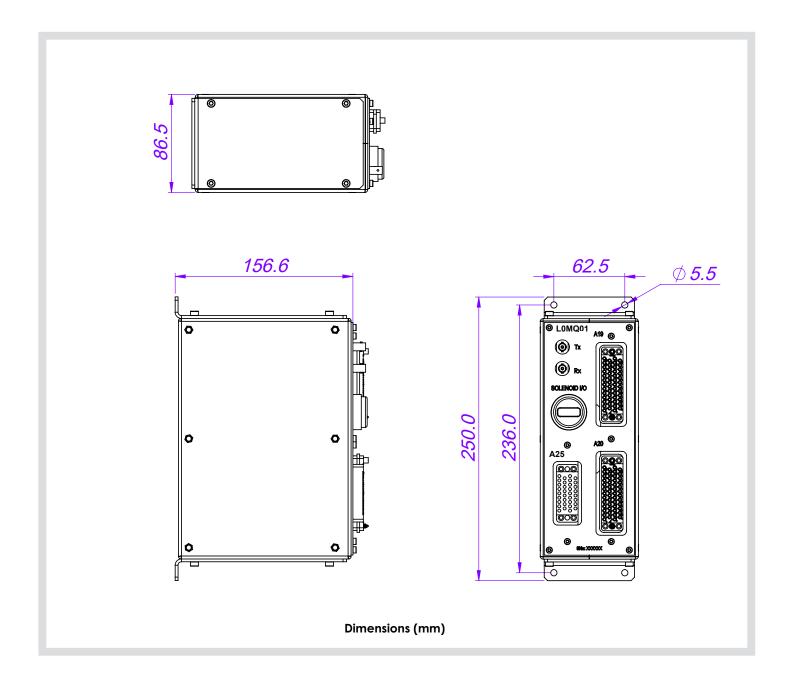

## **Specifications**

- Module Type: Intrinsically Safe Input / Output with Display
- Supply: 12VDC (+/- 10%) / 20 Watts (Max) from Approved I.S. Power Supply
- **Data Communications:** CAN interface over Obelix Fibre
- Operating Temperature: -20°C to +85°C all industrial components
- Inputs 1: 24 x I.S. Digital Inputs (12VDC)
- **Inputs 2:** 16 x I.S. Analog Inputs (4-20 mA)
- Inputs 3: 16 x I.S. Namur Inputs
- Outputs: 4 x Danfoss Proportional Solenoid Outputs (Supply 12VIS/650mA, Control 3-9V)
- Connector 1: Obelix Fibre
- Connector 2: Obelix A25 (12VDC I.S. Supply and Danfoss Proportional Solenoid Outputs)
- Connector 3: Obelix A19 (12VDC I.S. Supply and Namur Inputs)
- Connector 4: Obelix A20 (Digital Inputs and Analog Inputs)