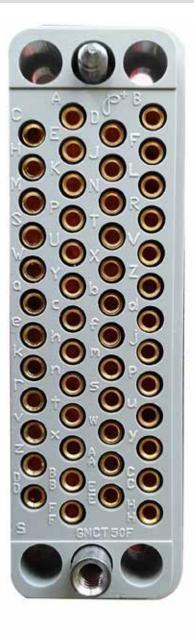

### **CONNECTOR A19**

| SMCTSOF Female Board Mount PIN   Name                                                                                                                                                                                                                                                                                                                                                                                                                                                                                                                                                                                                                                                                                                                                                                                                                                                                                                                                                                                                           | Number | Unit / PCB                    | L0MQ0101          |
|-------------------------------------------------------------------------------------------------------------------------------------------------------------------------------------------------------------------------------------------------------------------------------------------------------------------------------------------------------------------------------------------------------------------------------------------------------------------------------------------------------------------------------------------------------------------------------------------------------------------------------------------------------------------------------------------------------------------------------------------------------------------------------------------------------------------------------------------------------------------------------------------------------------------------------------------------------------------------------------------------------------------------------------------------|--------|-------------------------------|-------------------|
| 1                                                                                                                                                                                                                                                                                                                                                                                                                                                                                                                                                                                                                                                                                                                                                                                                                                                                                                                                                                                                                                               | Nomber | GMCT50F Female<br>Board Mount |                   |
| 2 B ANALOG-1 3 C SUPPLY-PROX-SW-2 4 D ANALOG-2 5 E SUPPLY-PROX-SW-3 6 F ANALOG-3 7 H 8 J 9 K SUPPLY-PROX-SW-4 10 L ANALOG-4 11 M 12 N 13 P SUPPLY-PROX-SW-5 14 R ANALOG-5 15 S 16 T 17 U SUPPLY-PROX-SW-6 18 V ANALOG-6 19 W SUPPLY-PROX-SW-7 20 X ANALOG-7 21 Y SUPPLY-PROX-SW-8 22 Z ANALOG-8 23 a a 24 b b 25 c SUPPLY-PROX-SW-9 26 d ANALOG-9 27 e e 28 f 29 h SUPPLY-PROX-SW-10 30 j ANALOG-10 31 k 32 m 33 n SUPPLY-PROX-SW-11 34 p ANALOG-11 35 r SUPPLY-PROX-SW-12 36 s ANALOG-13 37 f SUPPLY-PROX-SW-13 38 U ANALOG-13 39 V 40 W 41 X SUPPLY-PROX-SW-14 42 Y ANALOG-14 42 Y ANALOG-14 42 Y ANALOG-14 43 z                                                                                                                                                                                                                                                                                                                                                                                                                              | 1      |                               |                   |
| 3 C SUPPLY-PROX-SW-2 4 D ANALOG-2 5 E SUPPLY-PROX-SW-3 6 F ANALOG-3 7 H 8 J 9 K SUPPLY-PROX-SW-4 10 L ANALOG-4 11 M 12 N 13 P SUPPLY-PROX-SW-5 14 R ANALOG-5 15 S 16 T 17 U SUPPLY-PROX-SW-6 18 V ANALOG-6 19 W SUPPLY-PROX-SW-7 20 X ANALOG-7 21 Y SUPPLY-PROX-SW-8 22 Z ANALOG-8 23 a a 24 b b 25 c SUPPLY-PROX-SW-9 26 d ANALOG-9 27 e 28 f 29 h SUPPLY-PROX-SW-10 30 j ANALOG-10 31 k 32 m 33 n SUPPLY-PROX-SW-11 34 p ANALOG-11 35 r SUPPLY-PROX-SW-12 36 s ANALOG-13 37 t SUPPLY-PROX-SW-13 38 U ANALOG-13 39 v 40 W 41 X SUPPLY-PROX-SW-14 42 y ANALOG-14 42 y ANALOG-14 43 z                                                                                                                                                                                                                                                                                                                                                                                                                                                            |        |                               |                   |
| 4 D ANALOG-2 5 E SUPPLY-PROX-SW-3 6 F ANALOG-3 7 H H 8 J 9 K SUPPLY-PROX-SW-4 10 L ANALOG-4 111 M 12 N 12 N 13 P SUPPLY-PROX-SW-5 14 R ANALOG-5 15 S 16 T 17 U SUPPLY-PROX-SW-6 18 V ANALOG-6 19 W SUPPLY-PROX-SW-7 20 X ANALOG-7 21 Y SUPPLY-PROX-SW-8 22 Z ANALOG-8 23 a a 24 b b 25 c c SUPPLY-PROX-SW-9 26 d ANALOG-9 27 e 28 f 29 h SUPPLY-PROX-SW-10 30 j ANALOG-10 31 k 32 m 33 n SUPPLY-PROX-SW-11 34 p ANALOG-11 35 r SUPPLY-PROX-SW-12 36 s ANALOG-12 37 t SUPPLY-PROX-SW-13 38 U ANALOG-13 39 v 40 W 41 X SUPPLY-PROX-SW-14 42 y ANALOG-14 43 z                                                                                                                                                                                                                                                                                                                                                                                                                                                                                      |        |                               |                   |
| 5 E SUPPLY-PROX-SW-3 6 F ANALOG-3 7 H 8 J 9 K SUPPLY-PROX-SW-4 10 L ANALOG-4 11 M 12 N 13 P SUPPLY-PROX-SW-5 14 R ANALOG-5 15 S 16 T 17 U SUPPLY-PROX-SW-6 18 V ANALOG-6 19 W SUPPLY-PROX-SW-7 20 X ANALOG-7 21 Y SUPPLY-PROX-SW-8 22 Z ANALOG-8 23 a a 24 b b 25 c SUPPLY-PROX-SW-9 26 d ANALOG-9 27 e 28 f 29 h SUPPLY-PROX-SW-10 30 j ANALOG-10 31 k 32 m 33 n SUPPLY-PROX-SW-11 34 p ANALOG-11 35 r SUPPLY-PROX-SW-12 36 s ANALOG-12 37 t SUPPLY-PROX-SW-13 38 U ANALOG-13 9 v 40 w 41 X SUPPLY-PROX-SW-14 42 y ANALOG-14 43 z                                                                                                                                                                                                                                                                                                                                                                                                                                                                                                              |        |                               |                   |
| 6 F ANALOG-3 7 H 8 J 9 K SUPPLY-PROX-SW-4 10 L ANALOG-4 11 M 12 N 13 P SUPPLY-PROX-SW-5 14 R ANALOG-5 15 S 16 T 17 U SUPPLY-PROX-SW-6 18 V ANALOG-6 19 W SUPPLY-PROX-SW-7 20 X ANALOG-7 21 Y SUPPLY-PROX-SW-8 22 Z ANALOG-8 23 a a 24 b b 25 C SUPPLY-PROX-SW-9 26 d ANALOG-9 27 e 28 f 29 h SUPPLY-PROX-SW-10 30 j ANALOG-10 31 k 32 m 33 n SUPPLY-PROX-SW-11 34 p ANALOG-11 35 r SUPPLY-PROX-SW-12 36 s ANALOG-12 37 t SUPPLY-PROX-SW-12 36 s ANALOG-13 37 v SUPPLY-PROX-SW-13 38 U ANALOG-13 39 v 40 w 41 X SUPPLY-PROX-SW-14 42 y ANALOG-14                                                                                                                                                                                                                                                                                                                                                                                                                                                                                                 |        |                               |                   |
| 7 H 8 J 9 K SUPPLY-PROX-SW-4 10 L ANALOG-4 11 M 12 N 13 P SUPPLY-PROX-SW-5 14 R ANALOG-5 15 S 16 T 17 U SUPPLY-PROX-SW-6 18 V ANALOG-6 19 W SUPPLY-PROX-SW-7 20 X ANALOG-7 21 Y SUPPLY-PROX-SW-8 22 Z ANALOG-8 23 a a 24 b b 25 c SUPPLY-PROX-SW-9 26 d ANALOG-9 27 e e 28 f 29 h SUPPLY-PROX-SW-10 30 j ANALOG-10 31 k 32 m 33 n SUPPLY-PROX-SW-11 34 p ANALOG-11 35 r SUPPLY-PROX-SW-12 36 s ANALOG-12 37 f SUPPLY-PROX-SW-13 38 U ANALOG-13 39 V 40 W 41 X SUPPLY-PROX-SW-14 42 Y ANALOG-14                                                                                                                                                                                                                                                                                                                                                                                                                                                                                                                                                  |        |                               |                   |
| 8         J           9         K         SUPPLY-PROX-SW-4           10         L         ANALOG-4           11         M           12         N           13         P         SUPPLY-PROX-SW-5           14         R         ANALOG-5           15         S           16         T           17         U         SUPPLY-PROX-SW-6           18         V         ANALOG-6           19         W         SUPPLY-PROX-SW-7           20         X         ANALOG-6           19         W         SUPPLY-PROX-SW-7           20         X         ANALOG-7           21         Y         SUPPLY-PROX-SW-8           22         Z         ANALOG-8           23         a         a           24         b         b           25         c         SUPPLY-PROX-SW-9           26         d         d         ANALOG-9           27         e         e           28         f         g           29         h         SUPPLY-PROX-SW-10           30         j         ANALOG-11 <t< td=""><td></td><td>·</td><td>7.11.12.2.2.2</td></t<> |        | ·                             | 7.11.12.2.2.2     |
| 9 K SUPPLY-PROX-SW-4 10 L ANALOG-4 11 M 12 N 13 P SUPPLY-PROX-SW-5 14 R ANALOG-5 15 S 16 T 17 U SUPPLY-PROX-SW-6 18 V ANALOG-6 19 W SUPPLY-PROX-SW-7 20 X ANALOG-7 21 Y SUPPLY-PROX-SW-8 22 Z ANALOG-8 23 a a 24 b b 25 c SUPPLY-PROX-SW-9 26 d ANALOG-9 27 e e 28 f 29 h SUPPLY-PROX-SW-10 30 j ANALOG-10 31 k 32 m 33 n SUPPLY-PROX-SW-11 34 p ANALOG-11 35 r SUPPLY-PROX-SW-12 36 s ANALOG-13 37 t SUPPLY-PROX-SW-13 38 U ANALOG-13 39 V 40 W 41 X SUPPLY-PROX-SW-14 42 y ANALOG-14 43 Z                                                                                                                                                                                                                                                                                                                                                                                                                                                                                                                                                     |        |                               |                   |
| 10                                                                                                                                                                                                                                                                                                                                                                                                                                                                                                                                                                                                                                                                                                                                                                                                                                                                                                                                                                                                                                              |        |                               | SUPPLY-PROX-SW-4  |
| 11                                                                                                                                                                                                                                                                                                                                                                                                                                                                                                                                                                                                                                                                                                                                                                                                                                                                                                                                                                                                                                              |        |                               |                   |
| 13                                                                                                                                                                                                                                                                                                                                                                                                                                                                                                                                                                                                                                                                                                                                                                                                                                                                                                                                                                                                                                              |        | М                             |                   |
| 14       R       ANALOG-5         15       S         16       T         17       U       SUPPLY-PROX-SW-6         18       V       ANALOG-6         19       W       SUPPLY-PROX-SW-7         20       X       ANALOG-7         21       Y       SUPPLY-PROX-SW-8         22       Z       ANALOG-8         23       a         24       b         25       c       SUPPLY-PROX-SW-9         26       d       ANALOG-9         27       e         28       f         29       h       SUPPLY-PROX-SW-10         30       j       ANALOG-10         31       k         32       m         33       n       SUPPLY-PROX-SW-11         34       p       ANALOG-11         35       r       SUPPLY-PROX-SW-12         36       s       ANALOG-12         37       t       SUPPLY-PROX-SW-13         38       U       ANALOG-13         39       v         40       w         41       x       SUPPLY-PROX-SW-14                                                                                                                                      | 12     | N                             |                   |
| 15                                                                                                                                                                                                                                                                                                                                                                                                                                                                                                                                                                                                                                                                                                                                                                                                                                                                                                                                                                                                                                              | 13     | Р                             | SUPPLY-PROX-SW-5  |
| 16       T         17       U       SUPPLY-PROX-SW-6         18       V       ANALOG-6         19       W       SUPPLY-PROX-SW-7         20       X       ANALOG-7         21       Y       SUPPLY-PROX-SW-8         22       Z       ANALOG-8         23       a         24       b         25       c       SUPPLY-PROX-SW-9         26       d       ANALOG-9         27       e         28       f         29       h       SUPPLY-PROX-SW-10         30       j       ANALOG-10         31       k         32       m         33       n       SUPPLY-PROX-SW-11         34       p       ANALOG-11         35       r       SUPPLY-PROX-SW-12         36       s       ANALOG-12         37       f       SUPPLY-PROX-SW-13         38       U       ANALOG-13         40       W         41       X       SUPPLY-PROX-SW-14         42       Y       ANALOG-14         43       Z         44       AA <td></td> <td>R</td> <td>ANALOG-5</td>                                                                                             |        | R                             | ANALOG-5          |
| 17       U       SUPPLY-PROX-SW-6         18       V       ANALOG-6         19       W       SUPPLY-PROX-SW-7         20       X       ANALOG-7         21       Y       SUPPLY-PROX-SW-8         22       Z       ANALOG-8         23       a         24       b         25       c       SUPPLY-PROX-SW-9         26       d       ANALOG-9         27       e         28       f         29       h       SUPPLY-PROX-SW-10         30       j       ANALOG-10         31       k         32       m         33       n       SUPPLY-PROX-SW-11         34       p       ANALOG-11         35       r       SUPPLY-PROX-SW-12         36       s       ANALOG-12         37       t       SUPPLY-PROX-SW-13         38       u       ANALOG-13         y       v         40       w         41       x       SUPPLY-PROX-SW-14         42       y       ANALOG-14         43       z         44       AA <td>15</td> <td>S</td> <td></td>                                                                                                    | 15     | S                             |                   |
| 18       V       ANALOG-6         19       W       SUPPLY-PROX-SW-7         20       X       ANALOG-7         21       Y       SUPPLY-PROX-SW-8         22       Z       ANALOG-8         23       a         24       b         25       c       SUPPLY-PROX-SW-9         26       d       ANALOG-9         27       e         28       f         29       h       SUPPLY-PROX-SW-10         30       j       ANALOG-10         31       k         32       m         33       n       SUPPLY-PROX-SW-11         34       p       ANALOG-11         35       r       SUPPLY-PROX-SW-12         36       s       ANALOG-12         37       f       SUPPLY-PROX-SW-13         38       u       ANALOG-13         39       v         40       w         41       x       SUPPLY-PROX-SW-14         42       y       ANALOG-14         43       z         44       AA                                                                                                                                                                              | 16     | T                             |                   |
| 19 W SUPPLY-PROX-SW-7 20 X ANALOG-7 21 Y SUPPLY-PROX-SW-8 22 Z ANALOG-8 23 a 24 b 25 c SUPPLY-PROX-SW-9 26 d ANALOG-9 27 e 28 f 29 h SUPPLY-PROX-SW-10 30 j ANALOG-10 31 k 32 m 33 n SUPPLY-PROX-SW-11 34 p ANALOG-11 35 r SUPPLY-PROX-SW-12 36 s ANALOG-12 37 f SUPPLY-PROX-SW-13 38 U ANALOG-13 39 v 40 w 41 x SUPPLY-PROX-SW-14 42 y ANALOG-14 43 z 44 AA                                                                                                                                                                                                                                                                                                                                                                                                                                                                                                                                                                                                                                                                                    | 17     | U                             | SUPPLY-PROX-SW-6  |
| 20                                                                                                                                                                                                                                                                                                                                                                                                                                                                                                                                                                                                                                                                                                                                                                                                                                                                                                                                                                                                                                              | 18     | ٧                             | ANALOG-6          |
| 21       Y       SUPPLY-PROX-SW-8         22       Z       ANALOG-8         23       a         24       b         25       c       SUPPLY-PROX-SW-9         26       d       ANALOG-9         27       e         28       f         29       h       SUPPLY-PROX-SW-10         30       j       ANALOG-10         31       k         32       m         33       n       SUPPLY-PROX-SW-11         34       p       ANALOG-11         35       r       SUPPLY-PROX-SW-12         36       s       ANALOG-12         37       f       SUPPLY-PROX-SW-13         38       u       ANALOG-13         39       v         40       w         41       x       SUPPLY-PROX-SW-14         42       y       ANALOG-14         43       z         44       AA                                                                                                                                                                                                                                                                                            | 19     | W                             | SUPPLY-PROX-SW-7  |
| 22       Z         23       G         24       b         25       C       SUPPLY-PROX-SW-9         26       d       ANALOG-9         27       e         28       f         29       h       SUPPLY-PROX-SW-10         30       j       ANALOG-10         31       k         32       m         33       n       SUPPLY-PROX-SW-11         34       p       ANALOG-11         35       r       SUPPLY-PROX-SW-12         36       s       ANALOG-12         37       t       SUPPLY-PROX-SW-13         38       u       ANALOG-13         39       v         40       w         41       x       SUPPLY-PROX-SW-14         42       y       ANALOG-14         43       z         44       AA                                                                                                                                                                                                                                                                                                                                                     | 20     | Χ                             | ANALOG-7          |
| 23                                                                                                                                                                                                                                                                                                                                                                                                                                                                                                                                                                                                                                                                                                                                                                                                                                                                                                                                                                                                                                              | 21     | Υ                             | SUPPLY-PROX-SW-8  |
| 24 b 25 c SUPPLY-PROX-SW-9 26 d ANALOG-9 27 e 28 f 29 h SUPPLY-PROX-SW-10 30 j ANALOG-10 31 k 32 m 33 n SUPPLY-PROX-SW-11 34 p ANALOG-11 35 r SUPPLY-PROX-SW-12 36 s ANALOG-12 37 f SUPPLY-PROX-SW-13 38 U ANALOG-13 39 v 40 w 41 x SUPPLY-PROX-SW-14 42 y ANALOG-14 43 z                                                                                                                                                                                                                                                                                                                                                                                                                                                                                                                                                                                                                                                                                                                                                                       | 22     | Z                             | ANALOG-8          |
| 25                                                                                                                                                                                                                                                                                                                                                                                                                                                                                                                                                                                                                                                                                                                                                                                                                                                                                                                                                                                                                                              | 23     | а                             |                   |
| 26 d ANALOG-9 27 e 28 f 29 h SUPPLY-PROX-SW-10 30 j ANALOG-10 31 k 32 m 33 n SUPPLY-PROX-SW-11 34 p ANALOG-11 35 r SUPPLY-PROX-SW-12 36 s ANALOG-12 37 f SUPPLY-PROX-SW-13 38 U ANALOG-13 39 v 40 w 41 x SUPPLY-PROX-SW-14 42 y ANALOG-14 43 z                                                                                                                                                                                                                                                                                                                                                                                                                                                                                                                                                                                                                                                                                                                                                                                                  | 24     | b                             |                   |
| 27                                                                                                                                                                                                                                                                                                                                                                                                                                                                                                                                                                                                                                                                                                                                                                                                                                                                                                                                                                                                                                              | 25     | С                             | SUPPLY-PROX-SW-9  |
| 28                                                                                                                                                                                                                                                                                                                                                                                                                                                                                                                                                                                                                                                                                                                                                                                                                                                                                                                                                                                                                                              | 26     | d                             | ANALOG-9          |
| 29       h       SUPPLY-PROX-SW-10         30       j       ANALOG-10         31       k         32       m         33       n       SUPPLY-PROX-SW-11         34       p       ANALOG-11         35       r       SUPPLY-PROX-SW-12         36       s       ANALOG-12         37       f       SUPPLY-PROX-SW-13         38       u       ANALOG-13         39       v         40       w         41       x       SUPPLY-PROX-SW-14         42       y       ANALOG-14         43       z         44       AA                                                                                                                                                                                                                                                                                                                                                                                                                                                                                                                                | 27     | е                             |                   |
| 30                                                                                                                                                                                                                                                                                                                                                                                                                                                                                                                                                                                                                                                                                                                                                                                                                                                                                                                                                                                                                                              | 28     | f                             |                   |
| 31                                                                                                                                                                                                                                                                                                                                                                                                                                                                                                                                                                                                                                                                                                                                                                                                                                                                                                                                                                                                                                              | 29     | h                             | SUPPLY-PROX-SW-10 |
| 32 m 33 n SUPPLY-PROX-SW-11 34 p ANALOG-11 35 r SUPPLY-PROX-SW-12 36 s ANALOG-12 37 t SUPPLY-PROX-SW-13 38 u ANALOG-13 39 v 40 w 41 x SUPPLY-PROX-SW-14 42 y ANALOG-14 43 z                                                                                                                                                                                                                                                                                                                                                                                                                                                                                                                                                                                                                                                                                                                                                                                                                                                                     | 30     | j                             | ANALOG-10         |
| 33                                                                                                                                                                                                                                                                                                                                                                                                                                                                                                                                                                                                                                                                                                                                                                                                                                                                                                                                                                                                                                              | 31     | k                             |                   |
| 34 p ANALOG-11 35 r SUPPLY-PROX-SW-12 36 s ANALOG-12 37 t SUPPLY-PROX-SW-13 38 u ANALOG-13 39 v 40 w 41 x SUPPLY-PROX-SW-14 42 y ANALOG-14 43 z 44 AA                                                                                                                                                                                                                                                                                                                                                                                                                                                                                                                                                                                                                                                                                                                                                                                                                                                                                           | 32     | m                             |                   |
| 35                                                                                                                                                                                                                                                                                                                                                                                                                                                                                                                                                                                                                                                                                                                                                                                                                                                                                                                                                                                                                                              | 33     | n                             | SUPPLY-PROX-SW-11 |
| 36 s ANALOG-12 37 t SUPPLY-PROX-SW-13 38 U ANALOG-13 39 V 40 W 41 X SUPPLY-PROX-SW-14 42 Y ANALOG-14 43 Z                                                                                                                                                                                                                                                                                                                                                                                                                                                                                                                                                                                                                                                                                                                                                                                                                                                                                                                                       |        | р                             | ANALOG-11         |
| 37                                                                                                                                                                                                                                                                                                                                                                                                                                                                                                                                                                                                                                                                                                                                                                                                                                                                                                                                                                                                                                              |        | r                             |                   |
| 38 U ANALOG-13 39 V 40 W 41 X SUPPLY-PROX-SW-14 42 Y ANALOG-14 43 Z 44 AA                                                                                                                                                                                                                                                                                                                                                                                                                                                                                                                                                                                                                                                                                                                                                                                                                                                                                                                                                                       |        | S                             |                   |
| 39 v 40 w 41 x SUPPLY-PROX-SW-14 42 y ANALOG-14 43 z 44 AA                                                                                                                                                                                                                                                                                                                                                                                                                                                                                                                                                                                                                                                                                                                                                                                                                                                                                                                                                                                      | 37     | t                             | SUPPLY-PROX-SW-13 |
| 40 w 41 x SUPPLY-PROX-SW-14 42 y ANALOG-14 43 z 44 AA                                                                                                                                                                                                                                                                                                                                                                                                                                                                                                                                                                                                                                                                                                                                                                                                                                                                                                                                                                                           |        | U                             | ANALOG-13         |
| 41 x SUPPLY-PROX-SW-14 42 y ANALOG-14 43 z 44 AA                                                                                                                                                                                                                                                                                                                                                                                                                                                                                                                                                                                                                                                                                                                                                                                                                                                                                                                                                                                                |        | V                             |                   |
| 42 y ANALOG-14<br>43 z<br>44 AA                                                                                                                                                                                                                                                                                                                                                                                                                                                                                                                                                                                                                                                                                                                                                                                                                                                                                                                                                                                                                 |        | W                             |                   |
| 43 z<br>44 AA                                                                                                                                                                                                                                                                                                                                                                                                                                                                                                                                                                                                                                                                                                                                                                                                                                                                                                                                                                                                                                   |        |                               |                   |
| 44 AA                                                                                                                                                                                                                                                                                                                                                                                                                                                                                                                                                                                                                                                                                                                                                                                                                                                                                                                                                                                                                                           |        | У                             | ANALOG-14         |
|                                                                                                                                                                                                                                                                                                                                                                                                                                                                                                                                                                                                                                                                                                                                                                                                                                                                                                                                                                                                                                                 |        |                               |                   |
| A5 RR SIDDIV DDOV SW 15                                                                                                                                                                                                                                                                                                                                                                                                                                                                                                                                                                                                                                                                                                                                                                                                                                                                                                                                                                                                                         |        |                               |                   |
|                                                                                                                                                                                                                                                                                                                                                                                                                                                                                                                                                                                                                                                                                                                                                                                                                                                                                                                                                                                                                                                 | 45     | BB                            | SUPPLY-PROX-SW-15 |
| 46 CC ANALOG-15                                                                                                                                                                                                                                                                                                                                                                                                                                                                                                                                                                                                                                                                                                                                                                                                                                                                                                                                                                                                                                 |        |                               |                   |
| 47 DD SUPPLY-PROX-SW-16                                                                                                                                                                                                                                                                                                                                                                                                                                                                                                                                                                                                                                                                                                                                                                                                                                                                                                                                                                                                                         |        |                               |                   |
| 48 EE ANALOG-16                                                                                                                                                                                                                                                                                                                                                                                                                                                                                                                                                                                                                                                                                                                                                                                                                                                                                                                                                                                                                                 |        |                               |                   |
| 49 FF OVIS                                                                                                                                                                                                                                                                                                                                                                                                                                                                                                                                                                                                                                                                                                                                                                                                                                                                                                                                                                                                                                      | *      |                               |                   |
| 50 HH 12VIS                                                                                                                                                                                                                                                                                                                                                                                                                                                                                                                                                                                                                                                                                                                                                                                                                                                                                                                                                                                                                                     | 50     | HH                            | 12VIS             |