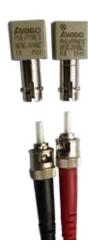

### Fibre Optic Patch Cables

| Part Number | Description                          |
|-------------|--------------------------------------|
| H0LW0401    | Fibre Optic Patch ST-ST Multi-Mode   |
| H0M10101    | Connector Assembly Fibre 8 way 7m    |
| H0M10201    | Connector Assembly Fibre 8 way 10m   |
| H0M10301    | Connector Assembly Fibre 8 way 1m    |
| H0M10401    | Connector Assembly Fibre 8 way 4m    |
| H0M10801    | Connector Assembly Fibre 8 way 8m    |
| H0M10901    | Connector Assembly Fibre 8 way 11m   |
| H0M11001    | Fibre Optic Patch Assembly 8 way 3m  |
| H0M11201    | Connector Assembly Fibre 8 way 12.5m |

### **Specifications**

**Product Type:** Pre-manufactured cable assembly **Construction:** Flbre Optic with ST terminations

Connector 1 : Fibre Optic Tx Connector 2: Fibre-optic Rx Pin Type: ST Fibre Plugs

Conductor Type: Multi-mode Fibre-optic

Insulation Rating: N/A

Temperature Rating:  $-40^{\circ \text{C}}$  to  $85^{\circ \text{C}}$ 

Temperature Rating: -65 to 105 C

**Recommended Tools:** PVDF / Teflon Insulation Stripping Tool

Cable options can vary depending on customer requirements.

Image above Fibre Optic Patch ST-ST Multi-Mode