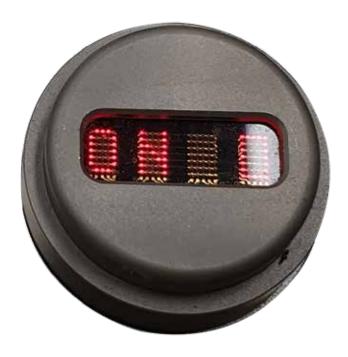

## **Display Diagnostics**

The integral 4 characters LED Matrix display provides the end-user with some basic diagnostics as to the operation of the module. These messages are as follows:

#### ON

Omni Flashing Indicates nominal operation and signifies that CAN communications have been established with a host. Normal Operation Permitted

#### CAN

This indicates CAN Communication has not been established or has been lost. Outputs Disabled

#### FFRK

This indicates that internal is NOT congruent with requested outputs. This typically occurs when output has been requested but has failed to operate indicating a supply failure or wiring error. Outputs Disabled

#### SHRT

This indicates that a short-circuit condition has been detected as a requested output. This short-circuit could be external (most probable) or internal Outputs Disabled

#### **OPEN**

This indicates that the requested output is not drawing sufficient current to operate as expected indicating that the solenoid coil is an open circuit. Outputs Disabled