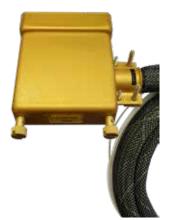

The Obelix Mining PLC I.S. I/O Module provides intrinsically safe (Group I Ex ib) input and output resources in a single, compact unit.

A unique fiber-optic communications interface means that the module and dedicated I.S power supply can be conveniently segregated into its isolated zone.

The fibre-optic link between the module and an Obelix processor module provides real-time control and monitoring of all I/O points.

This solution is ideal for mobile mining equipment where limited installation space must be managed.

Mounting options can vary depending on customer requirements.

## **Heavy Duty Enclosure**

- Electroless Nickel Plated
- Rugged Construction

#### Mass

• 6.5kg (14.3lb)