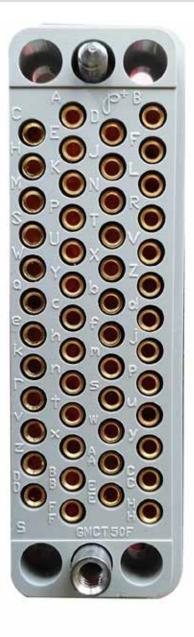

### **CONNECTOR A19**

| SMCTSOF Female Board Mount PIN   Name                                                                                                                                                                                                                                                                                                                                                                                                                                                                                                                                                                                                                                                                                                                                                                                                                                                                                                                                                                                                           | Number | Unit / PCB                    | L0MQ0101          |
|-------------------------------------------------------------------------------------------------------------------------------------------------------------------------------------------------------------------------------------------------------------------------------------------------------------------------------------------------------------------------------------------------------------------------------------------------------------------------------------------------------------------------------------------------------------------------------------------------------------------------------------------------------------------------------------------------------------------------------------------------------------------------------------------------------------------------------------------------------------------------------------------------------------------------------------------------------------------------------------------------------------------------------------------------|--------|-------------------------------|-------------------|
| 1                                                                                                                                                                                                                                                                                                                                                                                                                                                                                                                                                                                                                                                                                                                                                                                                                                                                                                                                                                                                                                               | Nomber | GMCT50F Female<br>Board Mount |                   |
| 2 B ANALOG-1 3 C SUPPLY-PROX-SW-2 4 D ANALOG-2 5 E SUPPLY-PROX-SW-3 6 F ANALOG-3 7 H 8 J 9 K SUPPLY-PROX-SW-4 10 L ANALOG-4 11 M 12 N 13 P SUPPLY-PROX-SW-5 14 R ANALOG-5 15 S 16 T 17 U SUPPLY-PROX-SW-6 18 V ANALOG-6 19 W SUPPLY-PROX-SW-7 20 X ANALOG-7 21 Y SUPPLY-PROX-SW-8 22 Z ANALOG-8 23 a a 24 b b 25 c SUPPLY-PROX-SW-9 26 d ANALOG-9 27 e e 28 f 29 h SUPPLY-PROX-SW-10 30 j ANALOG-10 31 k 32 m 33 n SUPPLY-PROX-SW-11 34 p ANALOG-11 35 r SUPPLY-PROX-SW-12 36 s ANALOG-13 37 f SUPPLY-PROX-SW-13 38 U ANALOG-13 39 V 40 W 41 X SUPPLY-PROX-SW-14 42 Y ANALOG-14 42 Y ANALOG-14 42 Y ANALOG-14 43 z                                                                                                                                                                                                                                                                                                                                                                                                                              | 1      |                               |                   |
| 3 C SUPPLY-PROX-SW-2 4 D ANALOG-2 5 E SUPPLY-PROX-SW-3 6 F ANALOG-3 7 H 8 J 9 K SUPPLY-PROX-SW-4 10 L ANALOG-4 11 M 12 N 13 P SUPPLY-PROX-SW-5 14 R ANALOG-5 15 S 16 T 17 U SUPPLY-PROX-SW-6 18 V ANALOG-6 19 W SUPPLY-PROX-SW-7 20 X ANALOG-7 21 Y SUPPLY-PROX-SW-8 22 Z ANALOG-8 23 a a 24 b b 25 c SUPPLY-PROX-SW-9 26 d ANALOG-9 27 e 28 f 29 h SUPPLY-PROX-SW-10 30 j ANALOG-10 31 k 32 m 33 n SUPPLY-PROX-SW-11 34 p ANALOG-11 35 r SUPPLY-PROX-SW-12 36 s ANALOG-13 37 t SUPPLY-PROX-SW-13 38 U ANALOG-13 39 v 40 W 41 X SUPPLY-PROX-SW-14 42 y ANALOG-14 42 y ANALOG-14 43 z                                                                                                                                                                                                                                                                                                                                                                                                                                                            |        |                               |                   |
| 4 D ANALOG-2 5 E SUPPLY-PROX-SW-3 6 F ANALOG-3 7 H H 8 J 9 K SUPPLY-PROX-SW-4 10 L ANALOG-4 111 M 12 N 12 N 13 P SUPPLY-PROX-SW-5 14 R ANALOG-5 15 S 16 T 17 U SUPPLY-PROX-SW-6 18 V ANALOG-6 19 W SUPPLY-PROX-SW-7 20 X ANALOG-7 21 Y SUPPLY-PROX-SW-8 22 Z ANALOG-8 23 a a 24 b b 25 c c SUPPLY-PROX-SW-9 26 d ANALOG-9 27 e 28 f 29 h SUPPLY-PROX-SW-10 30 j ANALOG-10 31 k 32 m 33 n SUPPLY-PROX-SW-11 34 p ANALOG-11 35 r SUPPLY-PROX-SW-12 36 s ANALOG-12 37 t SUPPLY-PROX-SW-13 38 U ANALOG-13 39 v 40 W 41 X SUPPLY-PROX-SW-14 42 y ANALOG-14 43 z                                                                                                                                                                                                                                                                                                                                                                                                                                                                                      |        |                               |                   |
| 5 E SUPPLY-PROX-SW-3 6 F ANALOG-3 7 H 8 J 9 K SUPPLY-PROX-SW-4 10 L ANALOG-4 11 M 12 N 13 P SUPPLY-PROX-SW-5 14 R ANALOG-5 15 S 16 T 17 U SUPPLY-PROX-SW-6 18 V ANALOG-6 19 W SUPPLY-PROX-SW-7 20 X ANALOG-7 21 Y SUPPLY-PROX-SW-8 22 Z ANALOG-8 23 a a 24 b b 25 c SUPPLY-PROX-SW-9 26 d ANALOG-9 27 e 28 f 29 h SUPPLY-PROX-SW-10 30 j ANALOG-10 31 k 32 m 33 n SUPPLY-PROX-SW-11 34 p ANALOG-11 35 r SUPPLY-PROX-SW-12 36 s ANALOG-12 37 t SUPPLY-PROX-SW-13 38 U ANALOG-13 9 v 40 w 41 X SUPPLY-PROX-SW-14 42 y ANALOG-14 43 z                                                                                                                                                                                                                                                                                                                                                                                                                                                                                                              |        |                               |                   |
| 6 F ANALOG-3 7 H 8 J 9 K SUPPLY-PROX-SW-4 10 L ANALOG-4 11 M 12 N 13 P SUPPLY-PROX-SW-5 14 R ANALOG-5 15 S 16 T 17 U SUPPLY-PROX-SW-6 18 V ANALOG-6 19 W SUPPLY-PROX-SW-7 20 X ANALOG-7 21 Y SUPPLY-PROX-SW-8 22 Z ANALOG-8 23 a a 24 b b 25 C SUPPLY-PROX-SW-9 26 d ANALOG-9 27 e 28 f 29 h SUPPLY-PROX-SW-10 30 j ANALOG-10 31 k 32 m 33 n SUPPLY-PROX-SW-11 34 p ANALOG-11 35 r SUPPLY-PROX-SW-12 36 s ANALOG-12 37 t SUPPLY-PROX-SW-12 36 s ANALOG-13 37 v SUPPLY-PROX-SW-13 38 U ANALOG-13 39 v 40 w 41 X SUPPLY-PROX-SW-14 42 y ANALOG-14                                                                                                                                                                                                                                                                                                                                                                                                                                                                                                 |        |                               |                   |
| 7 H 8 J 9 K SUPPLY-PROX-SW-4 10 L ANALOG-4 11 M 12 N 13 P SUPPLY-PROX-SW-5 14 R ANALOG-5 15 S 16 T 17 U SUPPLY-PROX-SW-6 18 V ANALOG-6 19 W SUPPLY-PROX-SW-7 20 X ANALOG-7 21 Y SUPPLY-PROX-SW-8 22 Z ANALOG-8 23 a a 24 b b 25 c SUPPLY-PROX-SW-9 26 d ANALOG-9 27 e e 28 f 29 h SUPPLY-PROX-SW-10 30 j ANALOG-10 31 k 32 m 33 n SUPPLY-PROX-SW-11 34 p ANALOG-11 35 r SUPPLY-PROX-SW-12 36 s ANALOG-12 37 f SUPPLY-PROX-SW-13 38 U ANALOG-13 39 V 40 W 41 X SUPPLY-PROX-SW-14 42 Y ANALOG-14                                                                                                                                                                                                                                                                                                                                                                                                                                                                                                                                                  |        |                               |                   |
| 8         J           9         K         SUPPLY-PROX-SW-4           10         L         ANALOG-4           11         M           12         N           13         P         SUPPLY-PROX-SW-5           14         R         ANALOG-5           15         S           16         T           17         U         SUPPLY-PROX-SW-6           18         V         ANALOG-6           19         W         SUPPLY-PROX-SW-7           20         X         ANALOG-6           19         W         SUPPLY-PROX-SW-7           20         X         ANALOG-7           21         Y         SUPPLY-PROX-SW-8           22         Z         ANALOG-8           23         a         a           24         b         b           25         c         SUPPLY-PROX-SW-9           26         d         d         ANALOG-9           27         e         e           28         f         g           29         h         SUPPLY-PROX-SW-10           30         j         ANALOG-11 <t< td=""><td></td><td>·</td><td>7.11.12.2.2.2</td></t<> |        | ·                             | 7.11.12.2.2.2     |
| 9 K SUPPLY-PROX-SW-4 10 L ANALOG-4 11 M 12 N 13 P SUPPLY-PROX-SW-5 14 R ANALOG-5 15 S 16 T 17 U SUPPLY-PROX-SW-6 18 V ANALOG-6 19 W SUPPLY-PROX-SW-7 20 X ANALOG-7 21 Y SUPPLY-PROX-SW-8 22 Z ANALOG-8 23 a a 24 b b 25 c SUPPLY-PROX-SW-9 26 d ANALOG-9 27 e e 28 f 29 h SUPPLY-PROX-SW-10 30 j ANALOG-10 31 k 32 m 33 n SUPPLY-PROX-SW-11 34 p ANALOG-11 35 r SUPPLY-PROX-SW-12 36 s ANALOG-13 37 t SUPPLY-PROX-SW-13 38 U ANALOG-13 39 V 40 W 41 X SUPPLY-PROX-SW-14 42 y ANALOG-14 43 Z                                                                                                                                                                                                                                                                                                                                                                                                                                                                                                                                                     |        |                               |                   |
| 10                                                                                                                                                                                                                                                                                                                                                                                                                                                                                                                                                                                                                                                                                                                                                                                                                                                                                                                                                                                                                                              |        |                               | SUPPLY-PROX-SW-4  |
| 11                                                                                                                                                                                                                                                                                                                                                                                                                                                                                                                                                                                                                                                                                                                                                                                                                                                                                                                                                                                                                                              |        |                               |                   |
| 13                                                                                                                                                                                                                                                                                                                                                                                                                                                                                                                                                                                                                                                                                                                                                                                                                                                                                                                                                                                                                                              |        | М                             |                   |
| 14       R       ANALOG-5         15       S         16       T         17       U       SUPPLY-PROX-SW-6         18       V       ANALOG-6         19       W       SUPPLY-PROX-SW-7         20       X       ANALOG-7         21       Y       SUPPLY-PROX-SW-8         22       Z       ANALOG-8         23       a         24       b         25       c       SUPPLY-PROX-SW-9         26       d       ANALOG-9         27       e         28       f         29       h       SUPPLY-PROX-SW-10         30       j       ANALOG-10         31       k         32       m         33       n       SUPPLY-PROX-SW-11         34       p       ANALOG-11         35       r       SUPPLY-PROX-SW-12         36       s       ANALOG-12         37       t       SUPPLY-PROX-SW-13         38       U       ANALOG-13         39       v         40       w         41       x       SUPPLY-PROX-SW-14                                                                                                                                      | 12     | N                             |                   |
| 15                                                                                                                                                                                                                                                                                                                                                                                                                                                                                                                                                                                                                                                                                                                                                                                                                                                                                                                                                                                                                                              | 13     | Р                             | SUPPLY-PROX-SW-5  |
| 16       T         17       U       SUPPLY-PROX-SW-6         18       V       ANALOG-6         19       W       SUPPLY-PROX-SW-7         20       X       ANALOG-7         21       Y       SUPPLY-PROX-SW-8         22       Z       ANALOG-8         23       a         24       b         25       c       SUPPLY-PROX-SW-9         26       d       ANALOG-9         27       e         28       f         29       h       SUPPLY-PROX-SW-10         30       j       ANALOG-10         31       k         32       m         33       n       SUPPLY-PROX-SW-11         34       p       ANALOG-11         35       r       SUPPLY-PROX-SW-12         36       s       ANALOG-12         37       f       SUPPLY-PROX-SW-13         38       U       ANALOG-13         40       W         41       X       SUPPLY-PROX-SW-14         42       Y       ANALOG-14         43       Z         44       AA <td></td> <td>R</td> <td>ANALOG-5</td>                                                                                             |        | R                             | ANALOG-5          |
| 17       U       SUPPLY-PROX-SW-6         18       V       ANALOG-6         19       W       SUPPLY-PROX-SW-7         20       X       ANALOG-7         21       Y       SUPPLY-PROX-SW-8         22       Z       ANALOG-8         23       a         24       b         25       c       SUPPLY-PROX-SW-9         26       d       ANALOG-9         27       e         28       f         29       h       SUPPLY-PROX-SW-10         30       j       ANALOG-10         31       k         32       m         33       n       SUPPLY-PROX-SW-11         34       p       ANALOG-11         35       r       SUPPLY-PROX-SW-12         36       s       ANALOG-12         37       t       SUPPLY-PROX-SW-13         38       u       ANALOG-13         y       v         40       w         41       x       SUPPLY-PROX-SW-14         42       y       ANALOG-14         43       z         44       AA <td>15</td> <td>S</td> <td></td>                                                                                                    | 15     | S                             |                   |
| 18       V       ANALOG-6         19       W       SUPPLY-PROX-SW-7         20       X       ANALOG-7         21       Y       SUPPLY-PROX-SW-8         22       Z       ANALOG-8         23       a         24       b         25       c       SUPPLY-PROX-SW-9         26       d       ANALOG-9         27       e         28       f         29       h       SUPPLY-PROX-SW-10         30       j       ANALOG-10         31       k         32       m         33       n       SUPPLY-PROX-SW-11         34       p       ANALOG-11         35       r       SUPPLY-PROX-SW-12         36       s       ANALOG-12         37       f       SUPPLY-PROX-SW-13         38       u       ANALOG-13         39       v         40       w         41       x       SUPPLY-PROX-SW-14         42       y       ANALOG-14         43       z         44       AA                                                                                                                                                                              | 16     | T                             |                   |
| 19 W SUPPLY-PROX-SW-7 20 X ANALOG-7 21 Y SUPPLY-PROX-SW-8 22 Z ANALOG-8 23 a 24 b 25 c SUPPLY-PROX-SW-9 26 d ANALOG-9 27 e 28 f 29 h SUPPLY-PROX-SW-10 30 j ANALOG-10 31 k 32 m 33 n SUPPLY-PROX-SW-11 34 p ANALOG-11 35 r SUPPLY-PROX-SW-12 36 s ANALOG-12 37 f SUPPLY-PROX-SW-13 38 U ANALOG-13 39 v 40 w 41 x SUPPLY-PROX-SW-14 42 y ANALOG-14 43 z 44 AA                                                                                                                                                                                                                                                                                                                                                                                                                                                                                                                                                                                                                                                                                    | 17     | U                             | SUPPLY-PROX-SW-6  |
| 20                                                                                                                                                                                                                                                                                                                                                                                                                                                                                                                                                                                                                                                                                                                                                                                                                                                                                                                                                                                                                                              | 18     | ٧                             | ANALOG-6          |
| 21       Y       SUPPLY-PROX-SW-8         22       Z       ANALOG-8         23       a         24       b         25       c       SUPPLY-PROX-SW-9         26       d       ANALOG-9         27       e         28       f         29       h       SUPPLY-PROX-SW-10         30       j       ANALOG-10         31       k         32       m         33       n       SUPPLY-PROX-SW-11         34       p       ANALOG-11         35       r       SUPPLY-PROX-SW-12         36       s       ANALOG-12         37       f       SUPPLY-PROX-SW-13         38       u       ANALOG-13         39       v         40       w         41       x       SUPPLY-PROX-SW-14         42       y       ANALOG-14         43       z         44       AA                                                                                                                                                                                                                                                                                            | 19     | W                             | SUPPLY-PROX-SW-7  |
| 22       Z         23       G         24       b         25       C       SUPPLY-PROX-SW-9         26       d       ANALOG-9         27       e         28       f         29       h       SUPPLY-PROX-SW-10         30       j       ANALOG-10         31       k         32       m         33       n       SUPPLY-PROX-SW-11         34       p       ANALOG-11         35       r       SUPPLY-PROX-SW-12         36       s       ANALOG-12         37       t       SUPPLY-PROX-SW-13         38       u       ANALOG-13         39       v         40       w         41       x       SUPPLY-PROX-SW-14         42       y       ANALOG-14         43       z         44       AA                                                                                                                                                                                                                                                                                                                                                     | 20     | Χ                             | ANALOG-7          |
| 23                                                                                                                                                                                                                                                                                                                                                                                                                                                                                                                                                                                                                                                                                                                                                                                                                                                                                                                                                                                                                                              | 21     | Υ                             | SUPPLY-PROX-SW-8  |
| 24 b 25 c SUPPLY-PROX-SW-9 26 d ANALOG-9 27 e 28 f 29 h SUPPLY-PROX-SW-10 30 j ANALOG-10 31 k 32 m 33 n SUPPLY-PROX-SW-11 34 p ANALOG-11 35 r SUPPLY-PROX-SW-12 36 s ANALOG-12 37 f SUPPLY-PROX-SW-13 38 U ANALOG-13 39 v 40 w 41 x SUPPLY-PROX-SW-14 42 y ANALOG-14 43 z                                                                                                                                                                                                                                                                                                                                                                                                                                                                                                                                                                                                                                                                                                                                                                       | 22     | Z                             | ANALOG-8          |
| 25                                                                                                                                                                                                                                                                                                                                                                                                                                                                                                                                                                                                                                                                                                                                                                                                                                                                                                                                                                                                                                              | 23     | а                             |                   |
| 26 d ANALOG-9 27 e 28 f 29 h SUPPLY-PROX-SW-10 30 j ANALOG-10 31 k 32 m 33 n SUPPLY-PROX-SW-11 34 p ANALOG-11 35 r SUPPLY-PROX-SW-12 36 s ANALOG-12 37 f SUPPLY-PROX-SW-13 38 U ANALOG-13 39 v 40 w 41 x SUPPLY-PROX-SW-14 42 y ANALOG-14 43 z                                                                                                                                                                                                                                                                                                                                                                                                                                                                                                                                                                                                                                                                                                                                                                                                  | 24     | b                             |                   |
| 27                                                                                                                                                                                                                                                                                                                                                                                                                                                                                                                                                                                                                                                                                                                                                                                                                                                                                                                                                                                                                                              | 25     | С                             | SUPPLY-PROX-SW-9  |
| 28                                                                                                                                                                                                                                                                                                                                                                                                                                                                                                                                                                                                                                                                                                                                                                                                                                                                                                                                                                                                                                              | 26     | d                             | ANALOG-9          |
| 29       h       SUPPLY-PROX-SW-10         30       j       ANALOG-10         31       k         32       m         33       n       SUPPLY-PROX-SW-11         34       p       ANALOG-11         35       r       SUPPLY-PROX-SW-12         36       s       ANALOG-12         37       f       SUPPLY-PROX-SW-13         38       u       ANALOG-13         39       v         40       w         41       x       SUPPLY-PROX-SW-14         42       y       ANALOG-14         43       z         44       AA                                                                                                                                                                                                                                                                                                                                                                                                                                                                                                                                | 27     | е                             |                   |
| 30                                                                                                                                                                                                                                                                                                                                                                                                                                                                                                                                                                                                                                                                                                                                                                                                                                                                                                                                                                                                                                              | 28     | f                             |                   |
| 31                                                                                                                                                                                                                                                                                                                                                                                                                                                                                                                                                                                                                                                                                                                                                                                                                                                                                                                                                                                                                                              | 29     | h                             | SUPPLY-PROX-SW-10 |
| 32 m 33 n SUPPLY-PROX-SW-11 34 p ANALOG-11 35 r SUPPLY-PROX-SW-12 36 s ANALOG-12 37 t SUPPLY-PROX-SW-13 38 u ANALOG-13 39 v 40 w 41 x SUPPLY-PROX-SW-14 42 y ANALOG-14 43 z                                                                                                                                                                                                                                                                                                                                                                                                                                                                                                                                                                                                                                                                                                                                                                                                                                                                     | 30     | j                             | ANALOG-10         |
| 33                                                                                                                                                                                                                                                                                                                                                                                                                                                                                                                                                                                                                                                                                                                                                                                                                                                                                                                                                                                                                                              | 31     | k                             |                   |
| 34 p ANALOG-11 35 r SUPPLY-PROX-SW-12 36 s ANALOG-12 37 t SUPPLY-PROX-SW-13 38 u ANALOG-13 39 v 40 w 41 x SUPPLY-PROX-SW-14 42 y ANALOG-14 43 z 44 AA                                                                                                                                                                                                                                                                                                                                                                                                                                                                                                                                                                                                                                                                                                                                                                                                                                                                                           | 32     | m                             |                   |
| 35                                                                                                                                                                                                                                                                                                                                                                                                                                                                                                                                                                                                                                                                                                                                                                                                                                                                                                                                                                                                                                              | 33     | n                             | SUPPLY-PROX-SW-11 |
| 36 s ANALOG-12 37 t SUPPLY-PROX-SW-13 38 U ANALOG-13 39 V 40 W 41 X SUPPLY-PROX-SW-14 42 Y ANALOG-14 43 Z                                                                                                                                                                                                                                                                                                                                                                                                                                                                                                                                                                                                                                                                                                                                                                                                                                                                                                                                       |        | р                             | ANALOG-11         |
| 37                                                                                                                                                                                                                                                                                                                                                                                                                                                                                                                                                                                                                                                                                                                                                                                                                                                                                                                                                                                                                                              |        | r                             |                   |
| 38 U ANALOG-13 39 V 40 W 41 X SUPPLY-PROX-SW-14 42 Y ANALOG-14 43 Z 44 AA                                                                                                                                                                                                                                                                                                                                                                                                                                                                                                                                                                                                                                                                                                                                                                                                                                                                                                                                                                       |        | S                             |                   |
| 39 v 40 w 41 x SUPPLY-PROX-SW-14 42 y ANALOG-14 43 z 44 AA                                                                                                                                                                                                                                                                                                                                                                                                                                                                                                                                                                                                                                                                                                                                                                                                                                                                                                                                                                                      | 37     | t                             | SUPPLY-PROX-SW-13 |
| 40 w 41 x SUPPLY-PROX-SW-14 42 y ANALOG-14 43 z 44 AA                                                                                                                                                                                                                                                                                                                                                                                                                                                                                                                                                                                                                                                                                                                                                                                                                                                                                                                                                                                           |        | U                             | ANALOG-13         |
| 41 x SUPPLY-PROX-SW-14 42 y ANALOG-14 43 z 44 AA                                                                                                                                                                                                                                                                                                                                                                                                                                                                                                                                                                                                                                                                                                                                                                                                                                                                                                                                                                                                |        | V                             |                   |
| 42 y ANALOG-14<br>43 z<br>44 AA                                                                                                                                                                                                                                                                                                                                                                                                                                                                                                                                                                                                                                                                                                                                                                                                                                                                                                                                                                                                                 |        | W                             |                   |
| 43 z<br>44 AA                                                                                                                                                                                                                                                                                                                                                                                                                                                                                                                                                                                                                                                                                                                                                                                                                                                                                                                                                                                                                                   |        |                               |                   |
| 44 AA                                                                                                                                                                                                                                                                                                                                                                                                                                                                                                                                                                                                                                                                                                                                                                                                                                                                                                                                                                                                                                           |        | У                             | ANALOG-14         |
|                                                                                                                                                                                                                                                                                                                                                                                                                                                                                                                                                                                                                                                                                                                                                                                                                                                                                                                                                                                                                                                 |        |                               |                   |
| A5 RR SIDDIV DDOV SW 15                                                                                                                                                                                                                                                                                                                                                                                                                                                                                                                                                                                                                                                                                                                                                                                                                                                                                                                                                                                                                         |        |                               |                   |
|                                                                                                                                                                                                                                                                                                                                                                                                                                                                                                                                                                                                                                                                                                                                                                                                                                                                                                                                                                                                                                                 | 45     | BB                            | SUPPLY-PROX-SW-15 |
| 46 CC ANALOG-15                                                                                                                                                                                                                                                                                                                                                                                                                                                                                                                                                                                                                                                                                                                                                                                                                                                                                                                                                                                                                                 |        |                               |                   |
| 47 DD SUPPLY-PROX-SW-16                                                                                                                                                                                                                                                                                                                                                                                                                                                                                                                                                                                                                                                                                                                                                                                                                                                                                                                                                                                                                         |        |                               |                   |
| 48 EE ANALOG-16                                                                                                                                                                                                                                                                                                                                                                                                                                                                                                                                                                                                                                                                                                                                                                                                                                                                                                                                                                                                                                 |        |                               |                   |
| 49 FF OVIS                                                                                                                                                                                                                                                                                                                                                                                                                                                                                                                                                                                                                                                                                                                                                                                                                                                                                                                                                                                                                                      | *      |                               |                   |
| 50 HH 12VIS                                                                                                                                                                                                                                                                                                                                                                                                                                                                                                                                                                                                                                                                                                                                                                                                                                                                                                                                                                                                                                     | 50     | HH                            | 12VIS             |

Image depict coding pins required