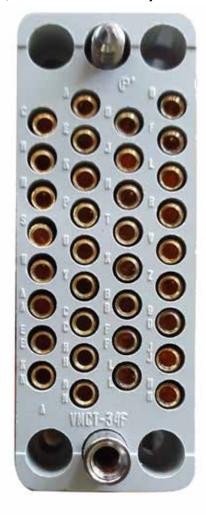

Image depict coding pins required

CONNECTOR A25 - 4 x Danfoss Proportional Solenoid Outputs (Supply 12VIS/650mA, Control 3-9V)

| Number | Unit / PCB<br>VMCT-34F Female<br>Board Mount | L0MQ0101<br>Name         |
|--------|----------------------------------------------|--------------------------|
| 1      | PIN<br>A                                     |                          |
| 2      | В                                            | 12VIS Supply Solenoid 1  |
| 3      | C                                            |                          |
| 4      | D                                            | OVIS                     |
| 5      | E                                            |                          |
| 6      | F                                            | Control Solenoid 1_3V-9V |
| 7      | Н                                            |                          |
| 8      | J                                            | OVIS                     |
| 9      | K                                            |                          |
| 10     | L                                            | 12VIS Supply Solenoid 2  |
| 11     | М                                            | MODULE SELECT-1          |
| 12     | N                                            | OVIS                     |
| 13     | Р                                            |                          |
| 14     | R                                            | Control Solenoid 2_3V-9V |
| 15     | S                                            | MODULE SELECT-2          |
| 16     | Т                                            | 0∨IS                     |
| 17     | U                                            |                          |
| 18     | ٧                                            | 12VIS Supply Solenoid 3  |
| 19     | W                                            | MODULE SELECT-3          |
| 20     | Χ                                            | OVIS                     |
| 21     | Υ                                            |                          |
| 22     | Z                                            | Control Solenoid 3_3V-9V |
| 23     | AA                                           | MODULE SELECT-4          |
| 24     | ВВ                                           | OVIS                     |
| 25     | CC                                           |                          |
| 26     | DD                                           | 12VIS Supply Solenoid 4  |
| 27     | EE                                           |                          |
| 28     | FF                                           | OVIS                     |
| 29     | НН                                           |                          |
| 30     | JJ                                           | Control Solenoid 4_3V-9V |
| 31     | KK                                           |                          |
| 32     | LL                                           | OVIS                     |
| 33     | MM                                           | OVIS Supply              |
| 34     | NN                                           | 12VIS Supply             |