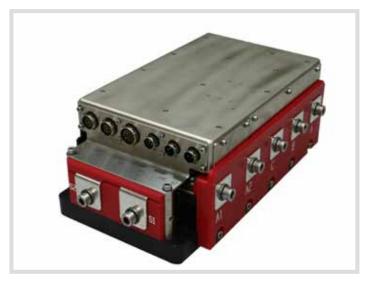

#### LOMR0101 DC Smart Drive Auto-Reversing SCR 45kW

The LOMR0101 3-Phase 45kW SCR Drive is a precision drive module designed to support industrial DC drive applications without the need for external DC contactor or overload module support.

#### **Heavy Duty Enclosure**

- Electroless Nickel Plated Mild Steel
- Alodined Aluminum Heat Transfer Base
- **Rugged Construction**

Please Note: Various other custom configurations are available to support wide range of voltage and current options. Please consult the factory for more details.