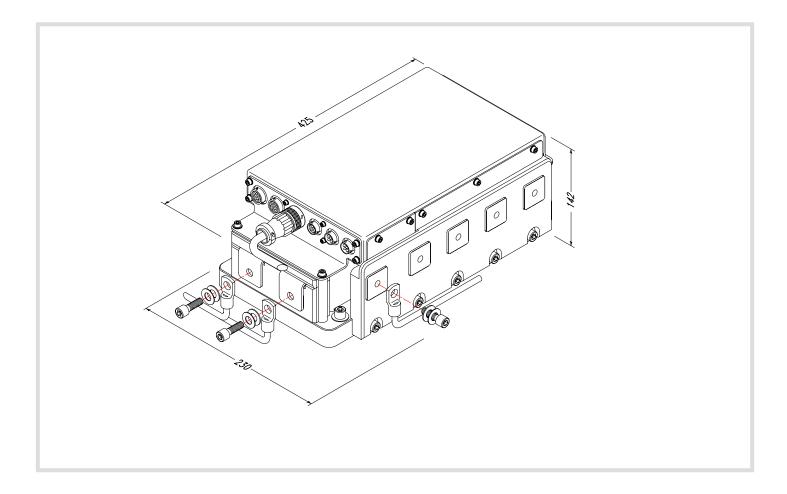

or in series wiring)
- Microprocessor Controlled

#### **CAN Network**

- Opto-Coupler Isolation
- CAN 2.0B Compatible

#### Operates -10°c to +85°c

All industrial components

#### **Heavy Duty Enclosure**

- Electroless Nickel Plated Mild Steel
- Alodined Aluminum Heat Transfer Base
- **Rugged Construction**



Please Note: Various other custom configurations are available to support wide range of voltage and current options. Please consult the factory for more details.

# **Typical Application**

- Continuous Bolter/Miners
- Continuous Haulage
- Mobile Bolters
- Mobile Roof Supports
- Remote Control Scoops
- Remote Control Loaders
- Any industrial DC Motor application within power specification

Datasheet-LOMR0101



# LOMR0101 DC Smart Drive Auto-Reversing SCR 45kW

# Dimensions (mm)



# **DC Smart Drive Connector Cable Assemblies**

| Part Number | Description                            |
|-------------|----------------------------------------|
| H0MR0201    | DC Connector Assembly 39A              |
| H0MR0301    | DC Connector Assembly 39B              |
| H0MR0401    | DC Connector Assembly 40               |
| HOMR0501    | DC Connector Assembly 39A to 39B       |
| HOMR0601    | DC Connector Assembly A2 to A2         |
| H0MR0701    | DC Connector Assembly 38 CAN-Address-0 |
| HOMR0801    | DC Connector Assembly 38 CAN-Address-1 |