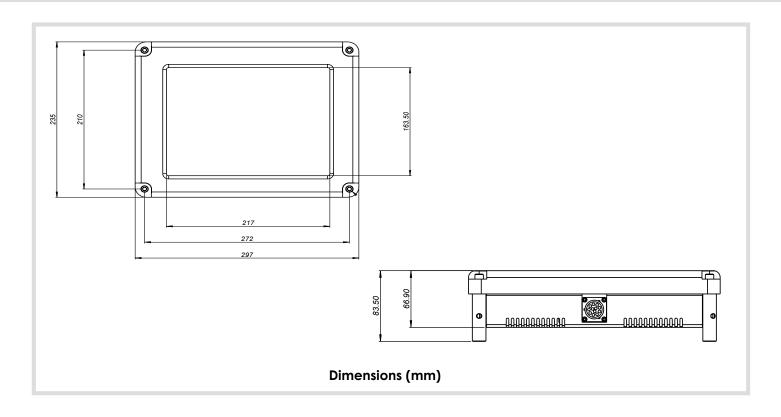

## LOS81201 ObelixPlus Display Module 10.4" 110VAC

Pempek's revolutionary NEW ObelixPLUS Machine Control Solution now offers users the ability to configure and modify their own control system, edit operational parameters and operator messages and error messages without having to open the flameproof enclosure.