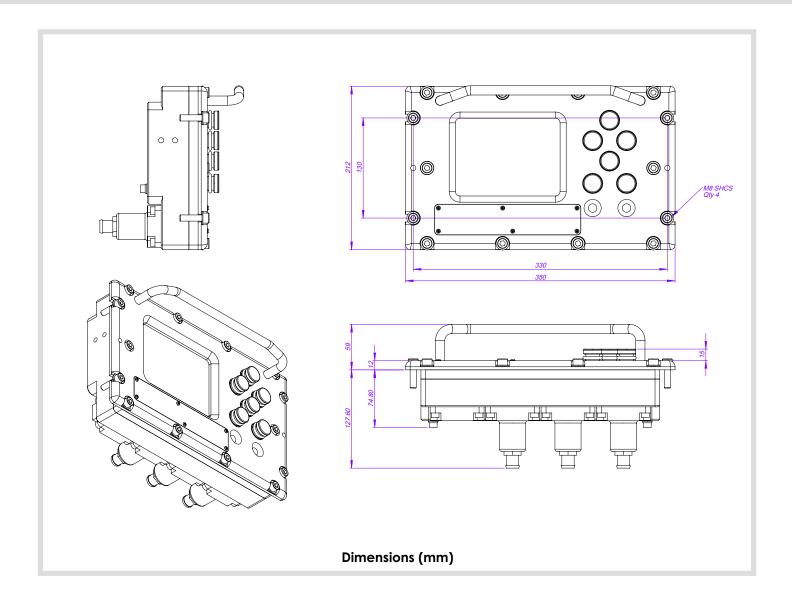

| Mechanical |                                 |
|------------|---------------------------------|
| Material   | Mild-Steel with Lexan MR5 Lense |
| Width      | 350mm                           |
| Height     | 212mm                           |
| Depth      | 60mm + 50mm Handle              |
| Mass       | 20.5KG                          |