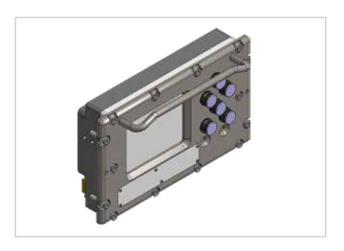

### LOUA0401 Obelix Colour Display Module IEC Ex d Flameproof Telemetry WiFi

The Type LOUA0301 IEC Ex d Flameproof Display The module is an industrialized colour display module designed for the rigors of underground mobile mining machinery.

Highly ruggedised, industrial design using all industrial grade components - limited only by the LCD panel to -20°C + 80°C.

Ambient temperature rating of -20°C..+70°C with IP65/66 rating.

Uniquely removable flameproof connector assemblies make installation simple and clean, avoiding the need for open-unit termination.

## Visuals

A glorious 6.4-inch, 640 x 480 full colour industrial LCD panel, rated to -20°C + 80°C, making it suitable for the most extreme environments.