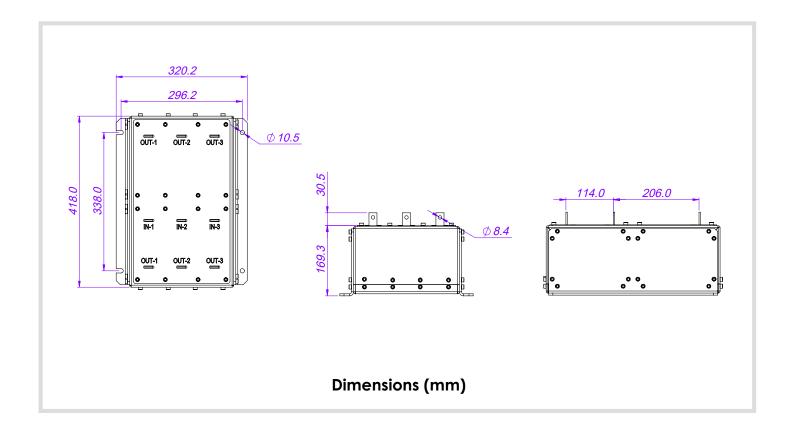

• Consists of two inner 65A chokes

Datasheet-L0Y40101

Pempek Systems Pty Ltd ACN 622 172 721 (Pempek) is the owner of all intellectual property rights subsisting in all of its products, software and hardware, as well as all product information contained in this document (including without limitation in respect of all copyright, designs and know-how). Your use of Pempek's products and intellectual property is strictly subject to: Pempek's Licence Terms and Conditions, which are accessible here: <a href="https://pempek.world/terms-and-conditions/#PempekIntellectualPropertyLicenceAgreement">https://pempek.world/terms-and-conditions/#PempekIntellectualPropertyLicenceAgreement</a>