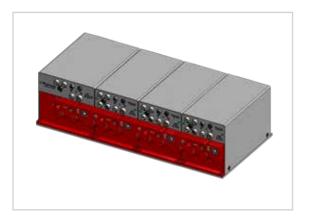

## L1270101 AC Variable Frequency Drive 3-in-1 1140V 100kW - 24V Control PS - 110/220V Relay - 5V Encoder

Pempek's AC Variable Frequency Drive 3-in-1 frequency converter for high-performance control of 1140V induction motor in demanding industrial applications.

# L1270101 AC Variable Frequency Drive 3-in-1 1140V 100kW - 24V Control PS - 110/220V Relay - 5V Encoder