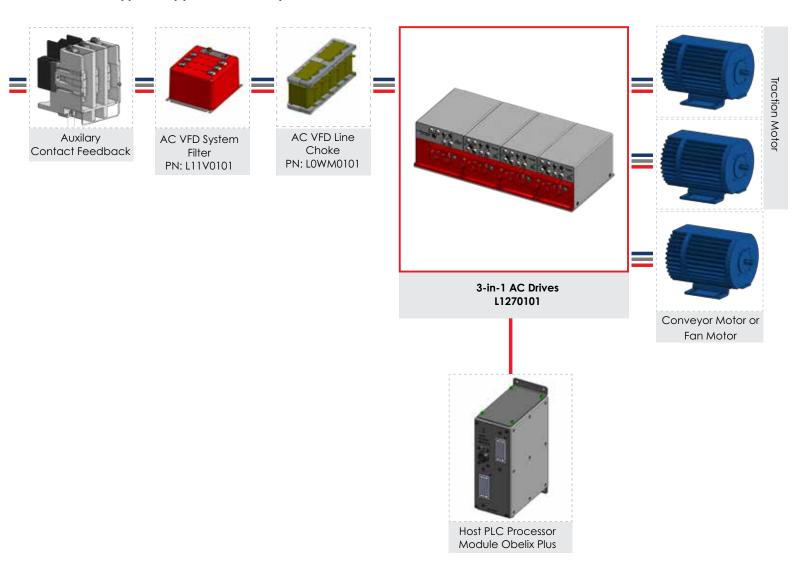

#### 3-in-1 Drive Typical Application Example

## **Ordering Information**

AC Variable Frequency Drive 3-in-1 1140V 100kW - 24V Control PS - 110/220V Relay - 5V Encoder

Part Number: L1270101

AC VFD System Filter with Common Mode Choke (1140 V) Part Number: L11V0101

AC VFD Line Choke 1140V 330A Part Number: L1220101

Datasheet-L1270101