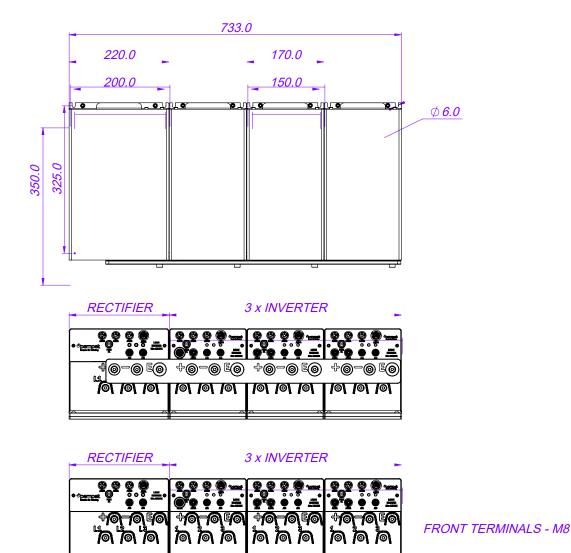

#### **Dimensional Drawings (mm)**

Datasheet-L1270101

## **Specification Chart**

| Pempek<br>VFD | VFD<br>rated<br>voltage | Max<br>current | Suitable motor<br>Max power<br>@1140V | Suitable<br>motor Max<br>power @960V | Suitable<br>motor Max<br>power @860V | Suitable<br>motor Max<br>power @660V | Suitable<br>motor Max<br>power @460V | Suitable motor<br>Max power<br>@380V | Dimension   |
|---------------|-------------------------|----------------|---------------------------------------|--------------------------------------|--------------------------------------|--------------------------------------|--------------------------------------|--------------------------------------|-------------|
| L0W4          | 1140V                   | 200A           | 150KW                                 | 133KW                                | 119KW                                | 91KW                                 | 64KW                                 | 52KW                                 | 462x372x200 |
| LOTJ          | 1140V                   | 300A           | 230KW                                 | 200KW                                | 178KW                                | 1 <i>7</i> 8KW                       | 137KW                                | 79KW                                 | 610x370x213 |
| LOUP          | 480V                    | 500A           | NA                                    | NA                                   | NA                                   | 228KW                                | 159KW                                | 130KW                                | 700x325x168 |
| L11W          | 660V                    | 500A           | NA                                    | NA                                   | NA                                   | 228KW                                | 159KW                                | 130KW                                | 430x350x201 |
| L124          | 1140V                   | 400A           | 150KW x2                              | 133KW x2                             | 119KW x2                             | 91KW x2                              | 64KW x2                              | 52KW x2                              | 562x350x200 |
| L127          | 1140V                   | 400A           | 150KW x3                              | 133KW x3                             | 119KW x3                             | 91KW x3                              | 64KW x3                              | 52KW x3                              | 733x350x200 |