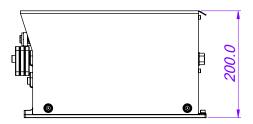

## **Specification Chart**

| Pempek<br>VFD | VFD<br>rated<br>voltage | Max<br>current | Suitable motor<br>Max power<br>@1140V | Suitable<br>motor Max<br>power @960V | Suitable<br>motor Max<br>power @860V | Suitable<br>motor Max<br>power @660V | Suitable<br>motor Max<br>power @460V | Suitable motor<br>Max power<br>@380V | Dimension   |
|---------------|-------------------------|----------------|---------------------------------------|--------------------------------------|--------------------------------------|--------------------------------------|--------------------------------------|--------------------------------------|-------------|
| L0W4          | 1140V                   | 200A           | 150KW                                 | 133KW                                | 119KW                                | 91KW                                 | 64KW                                 | 52KW                                 | 462x372x200 |
| LOTJ          | 1140V                   | 300A           | 230KW                                 | 200KW                                | 178KW                                | 1 <i>7</i> 8KW                       | 137KW                                | 79KW                                 | 610x370x213 |
| LOUP          | 480V                    | 500A           | NA                                    | NA                                   | NA                                   | 228KW                                | 159KW                                | 130KW                                | 700x325x168 |
| L11W          | 660V                    | 500A           | NA                                    | NA                                   | NA                                   | 228KW                                | 159KW                                | 130KW                                | 430x350x201 |
| L124          | 1140V                   | 400A           | 150KW x2                              | 133KW x2                             | 119KW x2                             | 91KW x2                              | 64KW x2                              | 52KW x2                              | 562x350x200 |
| L127          | 1140V                   | 400A           | 150KW x3                              | 133KW x3                             | 119KW x3                             | 91KW x3                              | 64KW x3                              | 52KW x3                              | 733x350x200 |

#### **Dimensional Drawings (mm)**

Datasheet-L1270101