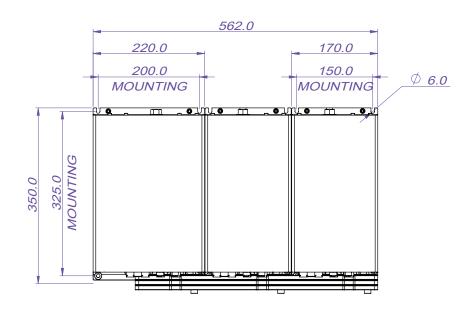

### **Dimensional Drawings (mm)**

## **Specification Chart**

| Pempek<br>VFD | VFD<br>rated<br>voltage | Max<br>current | Suitable motor<br>Max power<br>@1140V | Suitable<br>motor Max<br>power @960V | Suitable<br>motor Max<br>power @860V | Suitable<br>motor Max<br>power @660V | Suitable<br>motor Max<br>power @460V | Suitable motor<br>Max power<br>@380V | Dimension   |
|---------------|-------------------------|----------------|---------------------------------------|--------------------------------------|--------------------------------------|--------------------------------------|--------------------------------------|--------------------------------------|-------------|
| LOW4          | 1140V                   | 200A           | 150KW                                 | 133KW                                | 119KW                                | 91KW                                 | 64KW                                 | 52KW                                 | 462x372x200 |
| LOTJ          | 1140V                   | 300A           | 230KW                                 | 200KW                                | 178KW                                | 178KW                                | 137KW                                | 79KW                                 | 610x370x213 |
| LOUP          | 480V                    | 500A           | NA                                    | NA                                   | NA                                   | 228KW                                | 159KW                                | 130KW                                | 700x325x168 |
| L11W          | 660V                    | 500A           | NA                                    | NA                                   | NA                                   | 228KW                                | 159KW                                | 130KW                                | 430x350x201 |
| L124          | 1140V                   | 400A           | 150KW x2                              | 133KW x2                             | 119KW x2                             | 91KW x2                              | 64KW x2                              | 52KW x2                              | 562x350x200 |
| L127          | 1140V                   | 400A           | 150KW x3                              | 133KW x3                             | 119KW x3                             | 91KW x3                              | 64KW x3                              | 52KW x3                              | 733x350x200 |