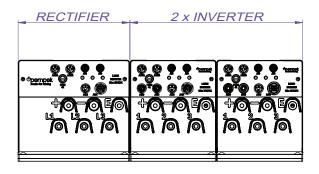

x350x201 |
| L124          | 1140V                   | 400A           | 150KW x2                              | 133KW x2                             | 119KW x2                             | 91KW x2                              | 64KW x2                              | 52KW x2                              | 562x350x200 |
| L127          | 1140V                   | 400A           | 150KW x3                              | 133KW x3                             | 119KW x3                             | 91KW x3                              | 64KW x3                              | 52KW x3                              | 733x350x200 |

Datasheet-L1240101



## L1240101 AC Variable Frequency Drive 2-in-1 1140V 150kW - 24V Control PS - 110/220V Relay - 5V Encoder

### **Dimensional Drawings (mm)**











# L1240101 AC Variable Frequency Drive 2-in-1 1140V 150kW - 24V Control PS - 110/220V Relay - 5V Encoder

#### 2-in-1 Drive Typical Application Example



### **Ordering Information**

AC Variable Frequency Drive 2-in-1 1140V 150kW - 24V Control PS - 110/220V Relay - 5V Encoder

Part Number: L1240101

AC VFD System Filter with Common Mode Choke (1140 V) Part Number: L11V0101

AC VFD Line Choke Part Number: L1220101

Datasheet-L1240101