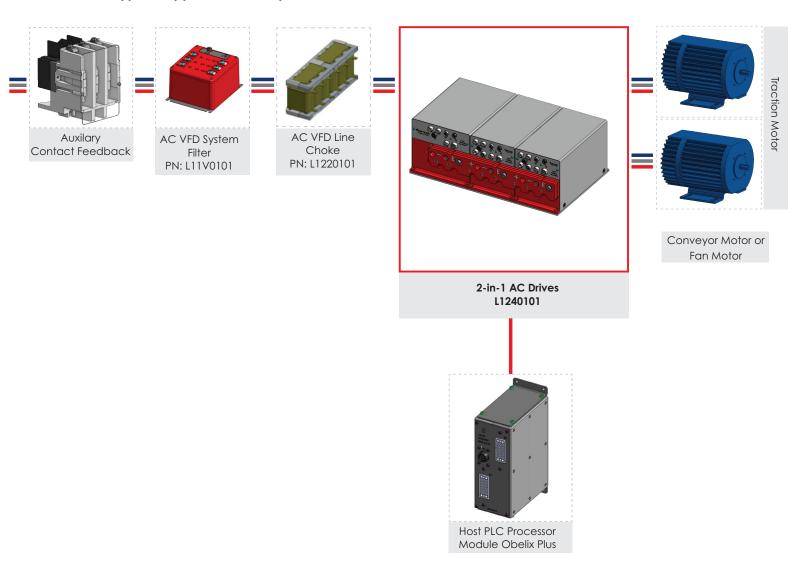

#### 2-in-1 Drive Typical Application Example

### **Ordering Information**

AC Variable Frequency Drive 2-in-1 1140V 150kW - 24V Control PS - 110/220V Relay - 5V Encoder

Part Number: L1240101

AC VFD System Filter with Common Mode Choke (1140 V) Part Number: L11V0101

AC VFD Line Choke Part Number: L1220101

Datasheet-L1240101