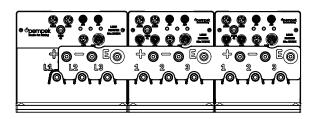

30x350x201 |
| L124          | 1140V                   | 400A           | 150KW x2                              | 133KW x2                             | 119KW x2                             | 91KW x2                              | 64KW x2                              | 52KW x2                              | 562x350x200 |
| L127          | 1140V                   | 400A           | 150KW x3                              | 133KW x3                             | 119KW x3                             | 91KW x3                              | 64KW x3                              | 52KW x3                              | 733x350x200 |

Datasheet-L1240101



## L1240101 AC Variable Frequency Drive 2-in-1 1140V 150kW - 24V Control PS - 110/220V Relay - 5V Encoder

### **Dimensional Drawings (mm)**











# L1240101 AC Variable Frequency Drive 2-in-1 1140V 150kW - 24V Control PS - 110/220V Relay - 5V Encoder

#### 2-in-1 Drive Typical Application Example



### **Ordering Information**

AC Variable Frequency Drive 2-in-1 1140V 150kW - 24V Control PS - 110/220V Relay - 5V Encoder

Part Number: L1240101

AC VFD System Filter with Common Mode Choke (1140 V) Part Number: L11V0101

AC VFD Line Choke Part Number: L1220101

Datasheet-L1240101