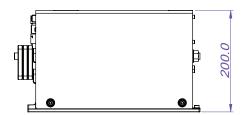

### **Dimensional Drawings (mm)**

## **Specification Chart**

| Pempek<br>VFD | VFD<br>rated<br>voltage | Max<br>current | Suitable motor<br>Max power<br>@1140V | Suitable<br>motor Max<br>power @960V | Suitable<br>motor Max<br>power @860V | Suitable<br>motor Max<br>power @660V | Suitable<br>motor Max<br>power @460V | Suitable motor<br>Max power<br>@380V | Dimension   |
|---------------|-------------------------|----------------|---------------------------------------|--------------------------------------|--------------------------------------|--------------------------------------|--------------------------------------|--------------------------------------|-------------|
| LOW4          | 1140V                   | 200A           | 150KW                                 | 133KW                                | 119KW                                | 91KW                                 | 64KW                                 | 52KW                                 | 462x372x200 |
| LOTJ          | 1140V                   | 300A           | 230KW                                 | 200KW                                | 178KW                                | 178KW                                | 137KW                                | 79KW                                 | 610x370x213 |
| LOUP          | 480V                    | 500A           | NA                                    | NA                                   | NA                                   | 228KW                                | 159KW                                | 130KW                                | 700x325x168 |
| L11W          | 660V                    | 500A           | NA                                    | NA                                   | NA                                   | 228KW                                | 159KW                                | 130KW                                | 430x350x201 |
| L124          | 1140V                   | 400A           | 150KW x2                              | 133KW x2                             | 119KW x2                             | 91KW x2                              | 64KW x2                              | 52KW x2                              | 562x350x200 |
| L127          | 1140V                   | 400A           | 150KW x3                              | 133KW x3                             | 119KW x3                             | 91KW x3                              | 64KW x3                              | 52KW x3                              | 733x350x200 |