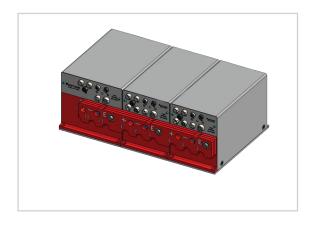

## L1240101 AC Variable Frequency Drive 2-in-1 1140V 150kW - 24V Control PS - 110/220V Relay - 5V Encoder

Pempek's AC Variable Frequency Drive 2-in-1 requency converter for high-performance control of 1140V induction motor in demanding industrial applications.

# L1240101 AC Variable Frequency Drive 2-in-1 1140V 150kW - 24V Control PS - 110/220V Relay - 5V Encoder