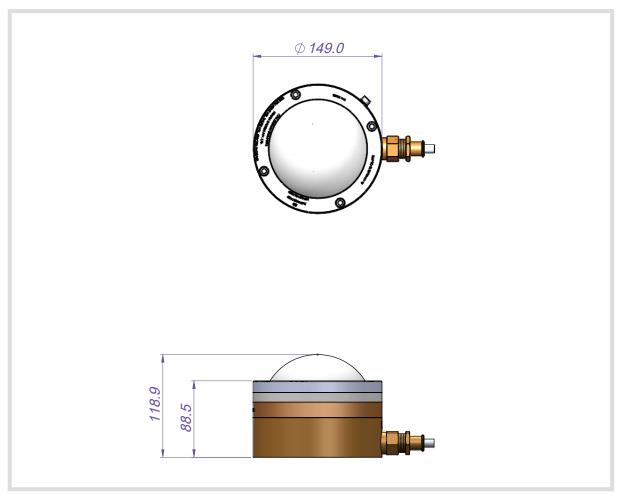

## Typical Application

- Underground mining vehicles
- Continuous Miners
- Bolter Miners
- Road Headers
- Longwall Shearers
- Feeder Breakers
- Mobile Bolters
- Shuttle Cars

Datasheet-LOMT1101

Dimensions (mm)