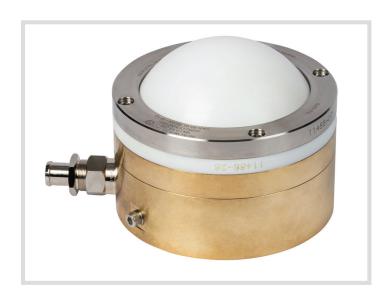

## LOMT1101 Oracle RC Flameproof Radio Control Transceiver Spare Parts

The LOMT1401 Oracle RC is a self-contained, flameproof (Ex d) radio control data transceiver supporting radio remote control of mobile mining machinery.

## Features & Benefits

- Self-contained, certified, flameproof (Ex d) housing
- No external antenna cable required
- Antenna is built into the housing of the product
- Flexible power supply options (PoE or 24VDC)
- Single gland entry for power and data cable
- Built in radio control data integrity protection
- Supports PLC safety functions such as handset model verification and handset serial number pairing
- Simple, easy way to add remote control to any flameproof application
- Easy maintenance
- Easy configuration