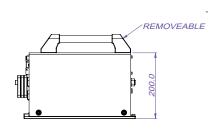

#### L1270101 Dimensional Drawings (mm)

# **Dimensional Drawings (mm)**

LOTJ0501, LOTJ0301

L0W40201, L0W40301