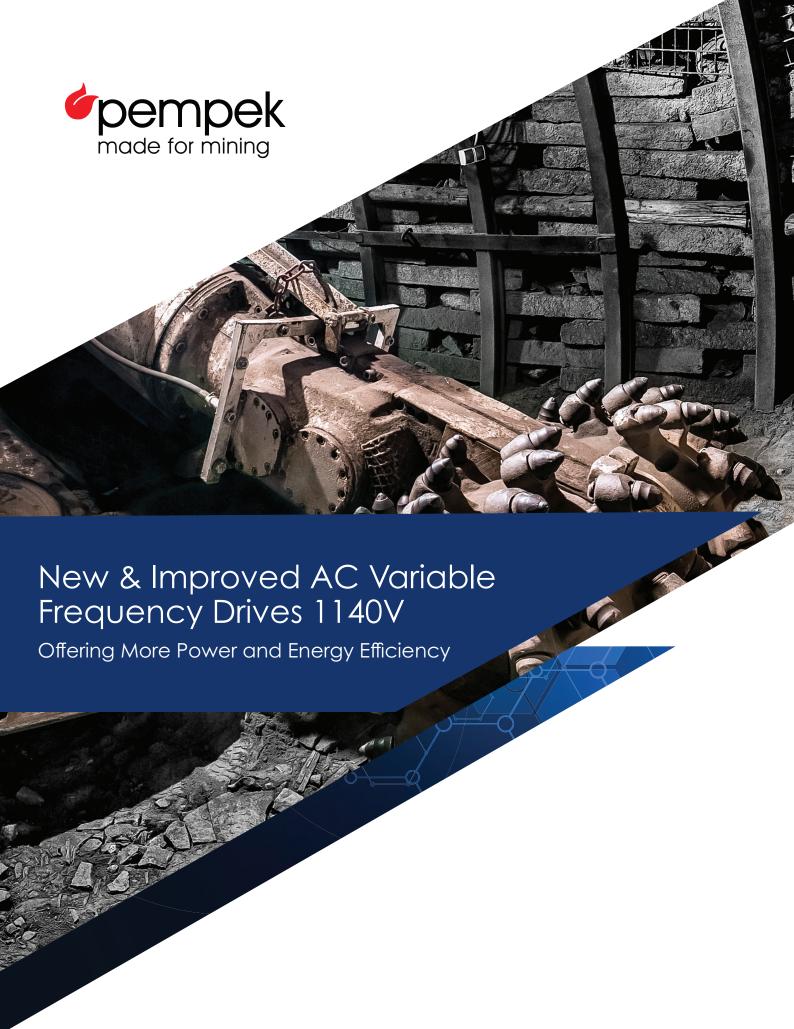

## Single Drive Typical Application Example

Pempek's AC Variable Frequency Drive is a product range of frequency converters for high-performance control of 380V ~ 1140 V induction motors used in demanding industrial applications such as mining.

Each single drive module contains a rectifier, DC link and an inverter in one single AC drive control unit.