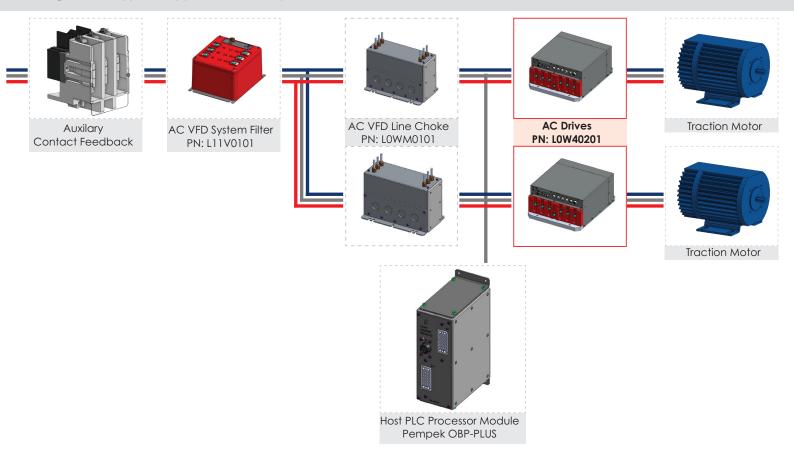

## 3-in-1 Drive Typical Application Example

# **Ordering Information**

AC Variable Frequency Drive 3-in-1 1140V 100kW - 24V Control PS - 110/220V Relay - 5V Encoder Part Number: L1270101

AC VFD System Filter with Common Mode Choke (1140 V) Part Number: L11V0101

AC VFD Line Choke 1140V 330A Part Number: L1220101

LOTJ0501, LOTJ0301

L0W40201, L0W40301

L1240101

L1270101