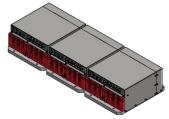

Drive 1140V 100kW - 110V/220V Control PS - 110V/220V Relay - 15V Encoder Part Number: LOW40301

AC Variable Frequency Drive 1140V 150kW - 110V/220V Control PS - 110V/220V Relay - 5V Encoder Part Number: L0TJ0501

AC Variable Frequency Drive 1140V 150 kW - 110/220V Control PS - 110V/220V Relay - 15V Encoder Part Number: LOTJ0301

AC VFD System Filter with Common Mode Choke (1140 V) Part Number: L11V0101

AC Drive 1140V Choke 40A Long Side Mounting Part Number: LOWM0101



## 3-in-1 Drive Typical Application Example



# **Ordering Information**

AC Variable Frequency Drive 3-in-1 1140V 100kW - 24V Control PS - 110/220V Relay - 5V Encoder Part Number: L1270101

AC VFD System Filter with Common Mode Choke (1140 V) Part Number: L11V0101

AC VFD Line Choke 1140V 330A Part Number: L1220101











LOTJ0501, LOTJ0301

L0W40201, L0W40301

L1240101

L1270101

# **Key Features & Benefits**

- Four quadrant operation with full regeneration
- Integrated pre-charging unit
- Integrated safety relay
- Isolated CAN interface with CANOpen protocol
- Two CAN connectors to enable daisy-chaining of bus.
- Method for externally setting the CAN Sub ID for the module
- Motor temperature monitoring
- Sophisticated direct torque control
- Sensorless vector speed control
- Maximum torque at zero speed
- Two-times of overload capability
- Water cooling
- 24VDC /110VAC/220VAC control power

# **Typical Application**

- Continuous Bolter/Miners
- Longwall Shear
- Shuttle Car
- Continuous Haulage
- Mobile Bolters
- Mobile Roof Supports
- Remote Control Scoops
- Remote Control Loaders
- Any industrial