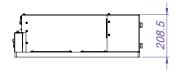

## Single Drive Typical Application Example

# **Dimensional Drawings (mm)**

LOTJ0501, LOTJ0301

L0W40201, L0W40301