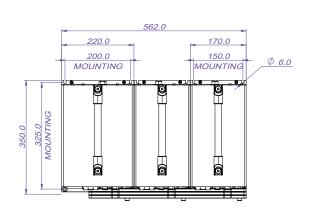

#### L1270101 Dimensional Drawings (mm)

#### L1240101

Australia | China | Europe | Brazil | South Africa www.pempek.world | sales@pempek.world 3/13 Hoyle Ave Castle Hill NSW 2154 | +61 02 8853 4800

© Copywright Pempek 1985 - 2021 <u>www.pempek.world</u>