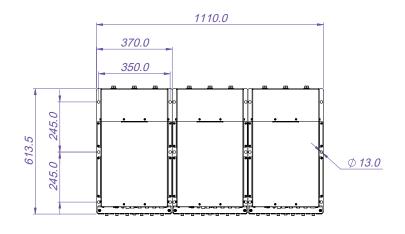

# **Dimensional Drawings (mm)**

LOTJ0501, LOTJ0301

L0W40201, L0W40301

AC Variable Frequency Drive 1140V 150kW - 110V/220V Control PS - 110V/220V Relay - 5V Encoder Part Number: L0TJ0501

AC Variable Frequency Drive 1140V 150 kW - 110/220V Control PS - 110V/220V Relay - 15V Encoder Part Number: LOTJ0301