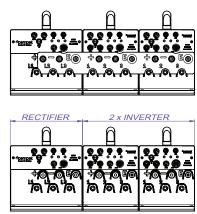

## 3-in-1 Drive Typical Application Example

# **Ordering Information**

AC Variable Frequency Drive 3-in-1 1140V 100kW - 24V Control PS - 110/220V Relay - 5V Encoder Part Number: L1270101

AC VFD System Filter with Common Mode Choke (1140 V) Part Number: L11V0101