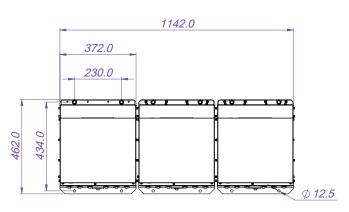

unit
- Integrated safety relay
- Isolated CAN interface with CANOpen protocol
- Two CAN connectors to enable daisy-chaining of bus.
- Method for externally setting the CAN Sub ID for the module
- Motor temperature monitoring
- Sophisticated direct torque control
- Sensorless vector speed control
- Maximum torque at zero speed
- Two-times of overload capability
- Water cooling
- 24VDC /110VAC/220VAC control power

# **Typical Application**

- Continuous Bolter/Miners
- Longwall Shear
- Shuttle Car
- Continuous Haulage
- Mobile Bolters
- Mobile Roof Supports
- Remote Control Scoops
- Remote Control Loaders
- Any industrial AC Motor application within power specification

#### L1270101 Dimensional Drawings (mm)







# **Dimensional Drawings (mm)**

LOTJ0501, LOTJ0301

L0W40201, L0W40301













#### L1240101









Australia | China | Europe | Brazil | South Africa www.pempek.world | sales@pempek.world 3/13 Hoyle Ave Castle Hill NSW 2154 | +61 02 8853 4800

© Copywright Pempek 1985 - 2021 <u>www.pempek.world</u>

Pempek Systems Pty Ltd ACN 622 172 721 (Pempek) is the owner of all intellectual property rights subsisting in all of its products, software and hardware, as well as all product information contained in this document (including without limitation in respect of all copyright, designs and know-how). Your use of Pempek's products and intellectual property is strictly subject to: Pempek's Licence Terms and Conditions, which are accessible here: https://pempek.world/terms-and-conditions/#PempekIntellectualPropertyLicenceAgreement