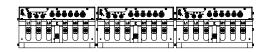

## 3-in-1 Drive Typical Application Example

# **Ordering Information**

AC Variable Frequency Drive 3-in-1 1140V 100kW - 24V Control PS - 110/220V Relay - 5V Encoder Part Number: L1270101

AC VFD System Filter with Common Mode Choke (1140 V) Part Number: L11V0101