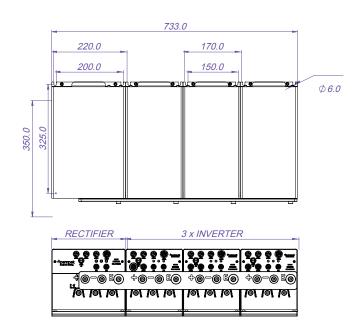

ts**

- Four quadrant operation with full regeneration
- Integrated pre-charging unit
- Integrated safety relay
- Isolated CAN interface with CANOpen protocol
- Two CAN connectors to enable daisy-chaining of bus.
- Method for externally setting the CAN Sub ID for the module
- Motor temperature monitoring
- Sophisticated direct torque control
- Sensorless vector speed control
- Maximum torque at zero speed
- Two-times of overload capability
- Water cooling
- 24VDC /110VAC/220VAC control power

# **Typical Application**

- Continuous Bolter/Miners
- Longwall Shear
- Shuttle Car
- Continuous Haulage
- Mobile Bolters
- Mobile Roof Supports
- Remote Control Scoops
- Remote Control Loaders
- Any industrial AC Motor application within power specification

#### L1270101 Dimensional Drawings (mm)







# **Dimensional Drawings (mm)**

LOTJ0501, LOTJ0301

L0W40201, L0W40301













#### L1240101









Australia | China | Europe | Brazil | South Africa www.pempek.world | sales@pempek.world 3/13 Hoyle Ave Castle Hill NSW 2154 | +61 02 8853 4800

© Copywright Pempek 1985 - 2021 <u>www.pempek.world</u>

Pempek Systems Pty Ltd ACN 622 172 721 (Pempek) is the owner of all intellectual property rights subsisting in all of its products, software and hardware, as well as all product information contained in this document (including without limitation in respect of all copyright, designs and know-how). Your use of Pempek's products and intellectual property is strictly subject to: Pempek's Licence Terms and Conditions, which are accessible here: https://pempek.world/terms-and-conditio