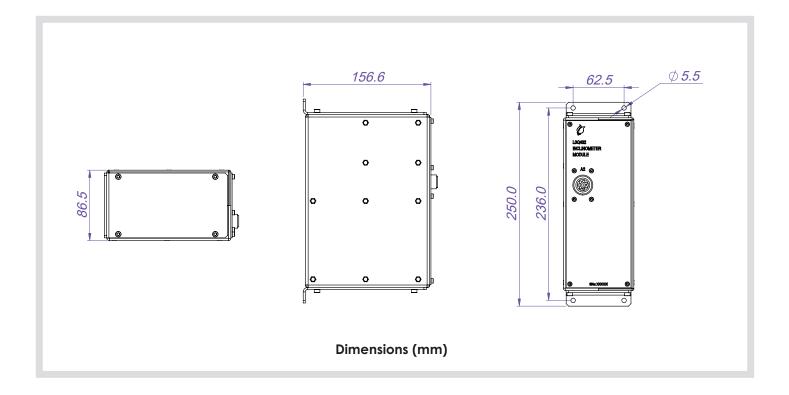

**Operating Temperature:** -20°C to 70°C

**Inputs:** 2 x +/-45-degrees inclination measurement (Internally-sensed)

Outputs: None

Connector 1: Pempek OBP A2 (24VDC Input + CAN Bus)

nade for minina