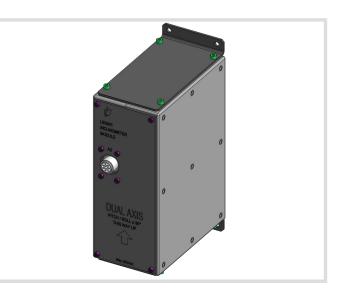

The L0Q40201 Pempek OBP Mining PLC Dual-Inclinometer Module provides pitch and roll inclination measurement for mobile mining applications.

The industry-standard CAN (Controller Area Network) connection provides a host PLC with the ability to control and monitor all outputs.

## L0Q40201 Pempek OBP Dual Inclinometer +/-45 Degree Module