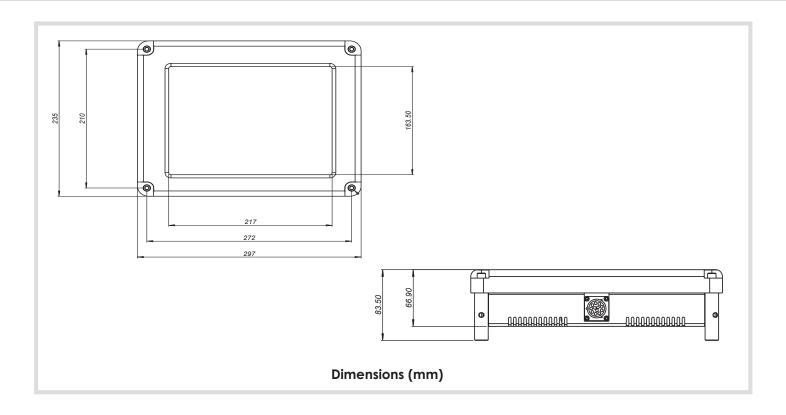

### LOS81101 Pempek OBP-PLUS Display Module 10.4" 24 VDC

Pempek's revolutionary NEW Pempek OBP-PLUS Machine Control Solution now offers users the ability to configure and modify their own control system, edit operational parameters and operator messages and error messages without having to open the flameproof enclosure.