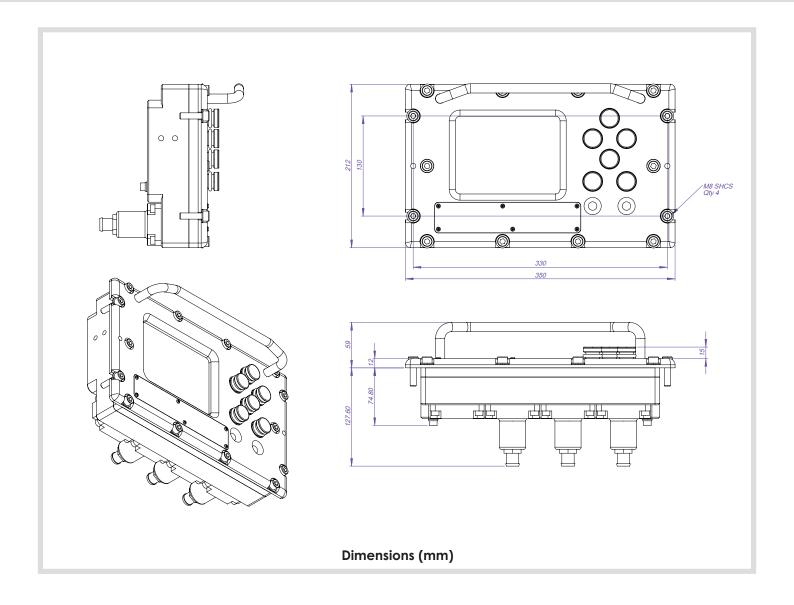

| Mechanical |                                 |
|------------|---------------------------------|
| Material   | Mild-Steel with Lexan MR5 Lense |
| Width      | 350mm                           |
| Height     | 212mm                           |
| Depth      | 60mm + 50mm Handle              |
| Mass       | 20.5KG                          |