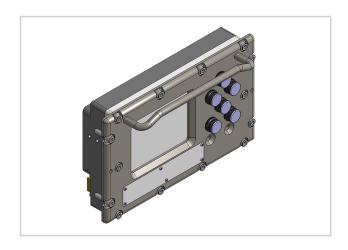

## LOUA0201 Pempek OBP Colour Display Module IEC Ex d Flameproof

The Type L0UA0201 IEC Ex d Flameproof Display The module is an industrialized colour display module designed for the rigors of underground mobile mining machinery.

Highly ruggedised, industrial design using all industrial grade components – limited only by the LCD panel to -20°C + 80°C.

Ambient temperature rating of -20°C..+70°C with IP65/66 rating.

Uniquely removable flameproof connector assemblies make installation simple and clean, avoiding the need for open-unit termination.

Fundamental to its design are localized navigation buttons that allow the operator to adjust the view ondemand without utilizing secondary remote equipment, becoming invaluable when commissioning a new installation or fault-finding an existing one.

### **Visuals**

A glorious 6.4-inch, 640 x 480 full colour industrial LCD panel, rated to -20°C + 80°C, making it suitable for the most extreme environments.