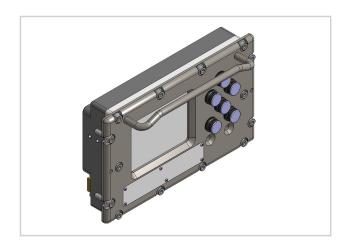

## LOUA0301 Pempek OBP Colour Display Module IEC Ex d Flameproof Ethernet Ready

The Type L0UA0301 IEC Ex d Flameproof Display The module is an industrialized colour display module designed for the rigors of underground mobile mining machinery.

Highly ruggedised, industrial design using all industrial grade components – limited only by the LCD panel to -20°C + 80°C.

Ambient temperature rating of -20°C..+70°C with IP65/66 rating.

Uniquely removable flameproof connector assemblies make installation simple and clean, avoiding the need for open-unit termination.

### **Visuals**

A glorious 6.4-inch, 640 x 480 full colour industrial LCD panel, rated to -20°C + 80°C, making it suitable for the most extreme environments.