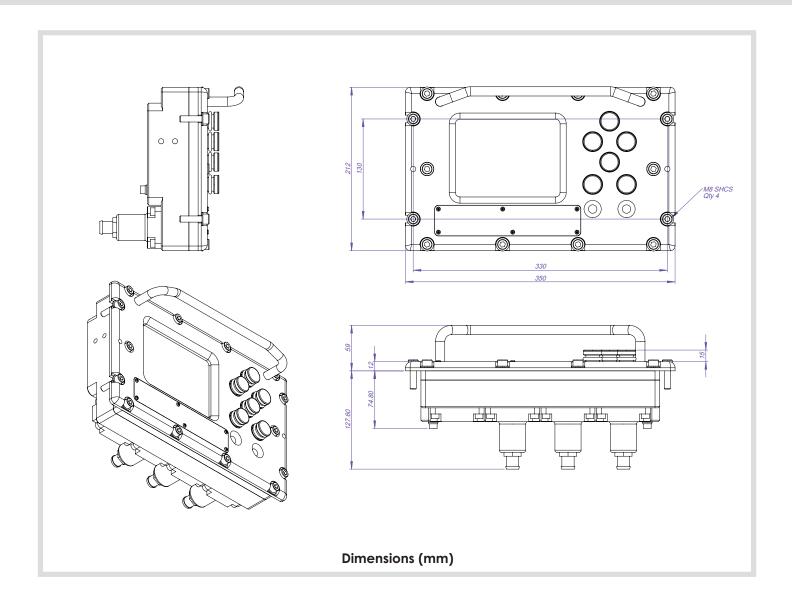

| Mechanical |                                 |
|------------|---------------------------------|
| Material   | Mild-Steel with Lexan MR5 Lense |
| Width      | 350mm                           |
| Height     | 212mm                           |
| Depth      | 60mm + 50mm Handle              |
| Mass       | 20.5KG                          |