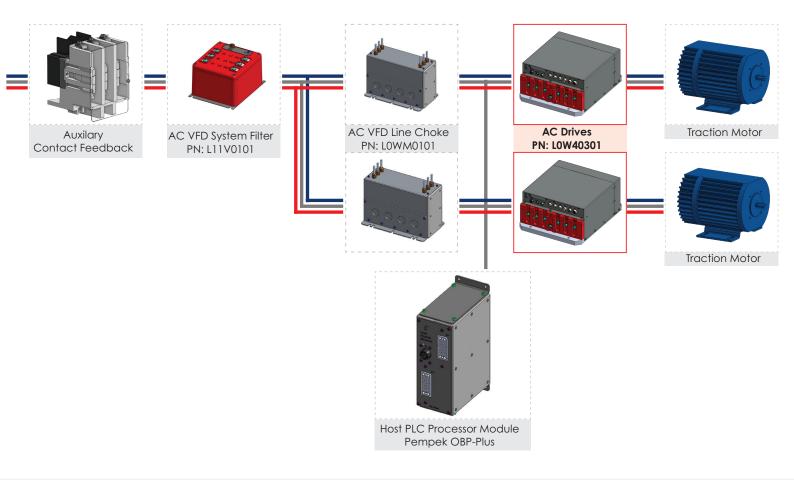

NA                                   | 228KW                                | 159KW                                | 130KW                                | 430x350x201 |
| L124 | 1140V                   | 400A           | 150KW                                 | 133KW                                | 119KW                                | 91KW                                 | 64KW                                 | 52KW                                 | 733x350x200 |

Datasheet-L0W40301



LOW40301 AC Variable Frequency Drive 1140V 100 kW - 110/220V Control PS - 110V/220V Relay - 15V Encoder

#### **Dimensional Drawings (mm)**







# L0W40301 AC Variable Frequency Drive 1140V 100 kW - 110/220V Control PS - 110V/220V Relay - 15V Encoder

#### **Single Drive Typical Application Example**



## **Ordering Information**

AC Variable Frequency Drive 1140V 100 kW - 110/220V Control PS - 110V/220V Relay - 15V Encoder Part Number: L0W40301

AC VFD System Filter with Common Mode Choke (1140 V) Part Number: L11V0101

AC Drive 1140V Choke 40A Long Side Mounting Part Number: LOWM0101