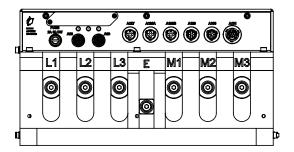

Each single drive module contains a rectifier, DC link and an inverter in one single AC drive control unit.

- Four quadrant operation with full regeneration
- Integrated pre-charging unit
- Integrated safety relay
- Isolated CAN interface with CANOpen protocol
- Two CAN connectors to enable daisy-chaining of bus
- Method for externally setting the CAN Sub ID for the module
- Motor temperature monitoring
- Sophisticated direct torque control
- Sensorless vector speed control
- Maximum torque at zero speed
- Two-times of overload capability
- Water cooling
- 110/220V control power