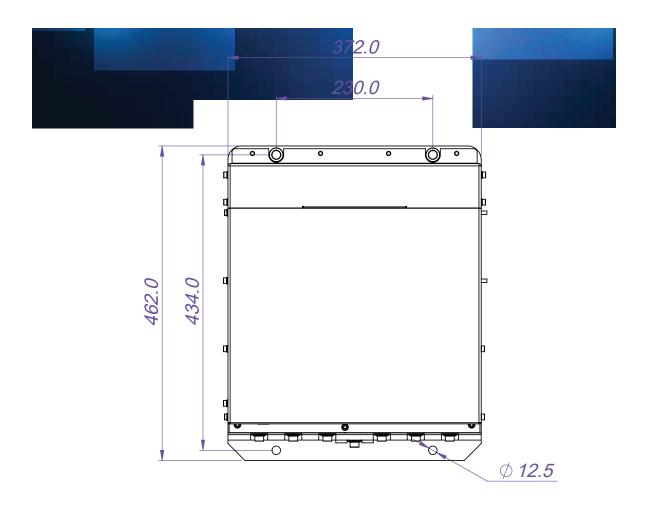

#### **Dimensional Drawings (mm)**

### **Specification Chart**

| VFD  | VFD<br>rated<br>voltage | Max<br>current | Suitable motor<br>Max power<br>@1140V | Suitable<br>motor Max<br>power @960V | Suitable<br>motor Max<br>power @860V | Sultable<br>motor Max<br>power @660V | Suitable<br>motor Max<br>power @460V | Suitable motor<br>Max power<br>@380V | Dimension   |
|------|-------------------------|----------------|---------------------------------------|--------------------------------------|--------------------------------------|--------------------------------------|--------------------------------------|--------------------------------------|-------------|
| LOW4 | 1140V                   | 200A           | 150KW                                 | 133KW                                | 119KW                                | 91KW                                 | 64KW                                 | 52KW                                 | 462x372x200 |
| LOTJ | 1140V                   | 300A           | 230KW                                 | 200KW                                | 178KW                                | 178KW                                | 137KW                                | 79KW                                 | 610x370x213 |
| LOUP | 480V                    | 500A           | NA                                    | NA                                   | NA                                   | 228KW                                | 159KW                                | 130KW                                | 700x325x168 |
| L11W | 660V                    | 500A           | NA                                    | NA                                   | NA                                   | 228KW                                | 159KW                                | 130KW                                | 430x350x201 |
| L124 | 1140V                   | 400A           | 150KW                                 | 133KW                                | 119KW                                | 91KW                                 | 64KW                                 | 52KW                                 | 733x350x200 |