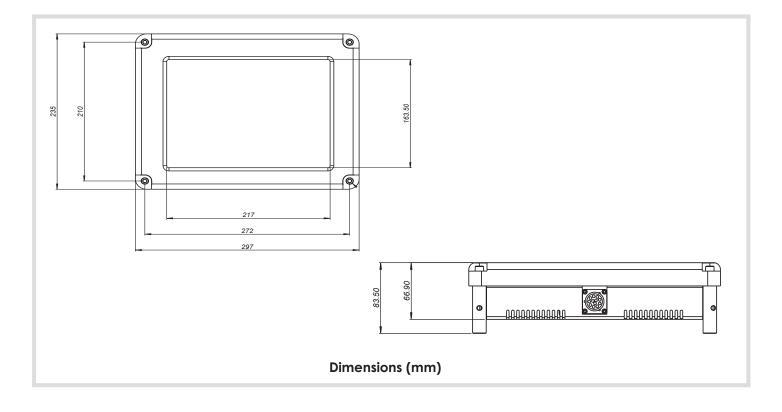

# L12G0101 Display Module Pempek OBP-PLUS 10.4"

Pempek's revolutionary NEW Pempek OBP-PLUS Machine Control Solution now offers users the ability to configure and modify their own control system, edit operational parameters and operator messages and error messages without having to open the flameproof enclosure.