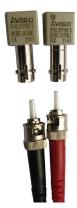

#### Fibre Optic Patch Cables

| Part Number | Description                          |
|-------------|--------------------------------------|
| H0LW0401    | Fibre Optic Patch ST-ST Multi-mode   |
| H0M10101    | Connector Assembly Fibre 8 way 7m    |
| H0M10201    | Connector Assembly Fibre 8 way 10m   |
| H0M10301    | Connector Assembly Fibre 8 way 1m    |
| H0M10401    | Connector Assembly Fibre 8 way 4m    |
| H0M10801    | Connector Assembly Fibre 8 way 8m    |
| H0M10901    | Connector Assembly Fibre 8 way 11m   |
| H0M11001    | Fibre Optic Patch Assembly 8 way 3m  |
| H0M11201    | Connector Assembly Fibre 8 way 12.5m |

#### **Specifications**

Product Type: Pre-manufactured cable assembly
 Construction: Flbre Optic with ST terminations

Connector 1: Fibre Optic Tx
Connector 2: Fibre-optic Rx
Pin Type: ST Fibre Plugs

Conductor Type: Multi-mode Fibre-optic

Insulation Rating: N/A

• Temperature Rating:  $-40^{\circ \text{C}}$  to  $85^{\circ \text{C}}$ 

Image above Fibre Optic Patch ST-ST Multi-Mode

Datasheet-L0M10101

2