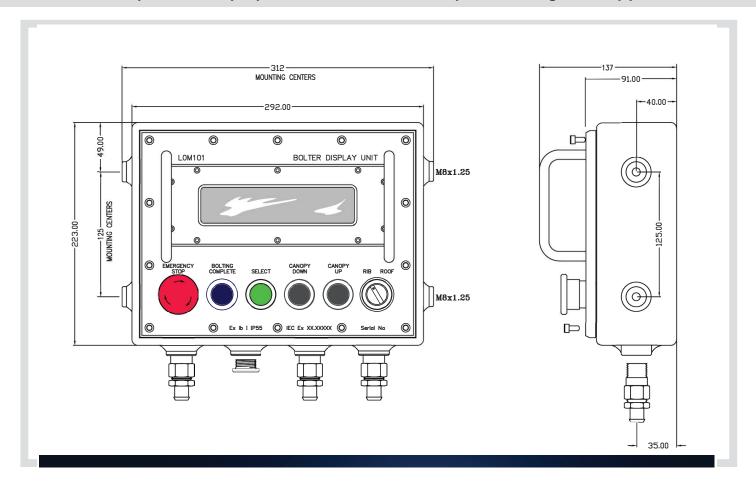

#### Features:

- Basic I.S Bolter Control Station
- I.S. Design with Flameproof Approved Glands for wiring
- Waterproof Rate IP55
- CAN Interface OblixBus Compatible
- Built-in LCD Display (4x40)
- Four Bolting Control Buttons
- One Mode Switch
- Integrated E-Stop Button
- Input and Output Resources
- Pempek OBPBus (fibre-optic)
- 4 x Momentary Push Buttons
- 1 x Selector Switch
- 1 x E-Stop Button (Latching)

## **Engravings**

All engravings paint filled black except 'Emergency Stop' which is Red

Datasheet-LOM10101