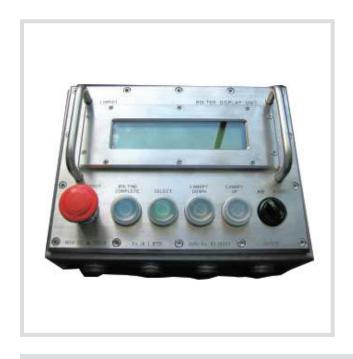

# LOM10101 Pempek OBP Display Module Ex ib Intrinsically Safe Bolting / Canopy Control Station

The LOM10101 series bolter station is an entry-level bolting control and monitoring terminal.

The LOM10101 provides information to the operator via 4 lines by 40 characters text display. Several control buttons allow the operator to select and control different bolting functions.

#### Features:

- Basic I.S Bolter Control Station
- I.S. Design with Flameproof Approved Glands for wiring
- Waterproof Rate IP55
- CAN Interface OblixBus Compatible
- Built-in LCD Display (4x40)
- Four Bolting Control Buttons
- One Mode Switch
- Integrated E-Stop Button
- Input and Output Resources
- Pempek OBPBus (fibre-optic)
- 4 x Momentary Push Buttons
- 1 x Selector Switch
- 1 x E-Stop Button (Latching)