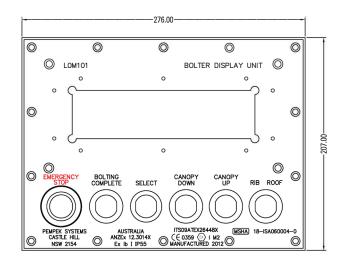

#### Features:

- Basic I.S Bolter Control Station
- I.S. Design with Flameproof Approved Glands for wiring
- Waterproof Rate IP55
- CAN Interface OblixBus Compatible
- Built-in LCD Display (4x40)
- Four Bolting Control Buttons
- One Mode Switch
- Integrated E-Stop Button
- Input and Output Resources
- Pempek OBPBus (fibre-optic)
- 4 x Momentary Push Buttons
- 1 x Selector Switch
- 1 x E-Stop Button (Latching)

## **Engravings**

All engravings paint filled black except 'Emergency Stop' which is Red

Datasheet-LOM10101