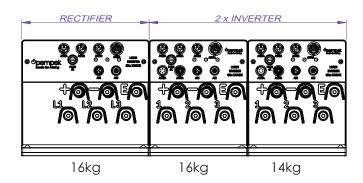

x350x201 |
| L124          | 1140V                   | 400A           | 150KW x2                              | 133KW x2                             | 119KW x2                             | 91KW x2                              | 64KW x2                              | 52KW x2                              | 562x350x200 |
| L127          | 1140V                   | 400A           | 150KW x3                              | 133KW x3                             | 119KW x3                             | 91KW x3                              | 64KW x3                              | 52KW x3                              | 733x350x200 |

Datasheet-L1240101



# L1240101 AC Variable Frequency Drive 2-in-1 1140V 150kW - 24V Control PS - 110/220V Relay - 5V Encoder

#### **Dimensional Drawings (mm)**









Total Weight - 44kg

Datasheet-L1240101



# L1240101 AC Variable Frequency Drive 2-in-1 1140V 150kW - 24V Control PS - 110/220V Relay - 5V Encoder

#### 2-in-1 Drive Typical Application Example



### **Ordering Information**

AC Variable Frequency Drive 2-in-1 1140V 150kW - 24V Control PS - 110/220V Relay - 5V Encoder

Part Number: L1240101

AC VFD System Filter with Common Mode Choke (1140 V) Part Number: L11V0101

AC VFD Line Choke Part Number: L1220101

Datasheet-L1240101