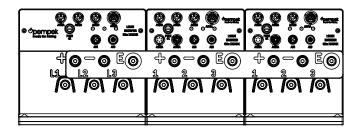

30x350x201 |
| L124          | 1140V                   | 400A           | 150KW x2                              | 133KW x2                             | 119KW x2                             | 91KW x2                              | 64KW x2                              | 52KW x2                              | 562x350x200 |
| L127          | 1140V                   | 400A           | 150KW x3                              | 133KW x3                             | 119KW x3                             | 91KW x3                              | 64KW x3                              | 52KW x3                              | 733x350x200 |

Datasheet-L1240101



# L1240101 AC Variable Frequency Drive 2-in-1 1140V 150kW - 24V Control PS - 110/220V Relay - 5V Encoder

#### **Dimensional Drawings (mm)**









Total Weight - 44kg

Datasheet-L1240101



# L1240101 AC Variable Frequency Drive 2-in-1 1140V 150kW - 24V Control PS - 110/220V Relay - 5V Encoder

#### 2-in-1 Drive Typical Application Example



### **Ordering Information**

AC Variable Frequency Drive 2-in-1 1140V 150kW - 24V Control PS - 110/220V Relay - 5V Encoder

Part Number: L1240101

AC VFD System Filter with Common Mode Choke (1140 V) Part Number: L11V0101

AC VFD Line Choke Part Number: L1220101

Datasheet-L1240101