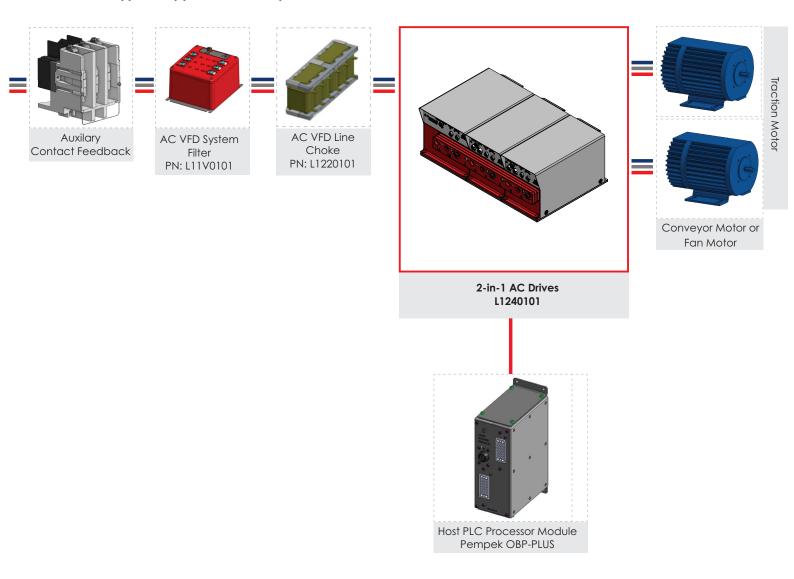

| 64KW x2                              | 52KW x2                              | 562x350x200 |
| L127          | 1140V                   | 400A           | 150KW x3                              | 133KW x3                             | 119KW x3                             | 91KW x3                              | 64KW x3                              | 52KW x3                              | 733x350x200 |

Datasheet-L1240101



# L1240101 AC Variable Frequency Drive 2-in-1 1140V 150kW - 24V Control PS - 110/220V Relay - 5V Encoder

#### **Dimensional Drawings (mm)**









Total Weight - 44kg

Datasheet-L1240101



# L1240101 AC Variable Frequency Drive 2-in-1 1140V 150kW - 24V Control PS - 110/220V Relay - 5V Encoder

#### 2-in-1 Drive Typical Application Example



### **Ordering Information**

AC Variable Frequency Drive 2-in-1 1140V 150kW - 24V Control PS - 110/220V Relay - 5V Encoder

Part Number: L1240101

AC VFD System Filter with Common Mode Choke (1140 V) Part Number: L11V0101

AC VFD Line Choke Part Number: L1220101

Datasheet-L1240101