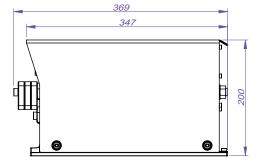

50x201 |
| L124          | 1140V                   | 400A           | 150KW x2                              | 133KW x2                             | 119KW x2                             | 91KW x2                              | 64KW x2                              | 52KW x2                              | 562x350x200 |
| L127          | 1140V                   | 400A           | 150KW x3                              | 133KW x3                             | 119KW x3                             | 91KW x3                              | 64KW x3                              | 52KW x3                              | 733x350x200 |

Datasheet-L1240101



# L1240101 AC Variable Frequency Drive 2-in-1 1140V 150kW - 24V Control PS - 110/220V Relay - 5V Encoder

#### **Dimensional Drawings (mm)**









Total Weight - 44kg

Datasheet-L1240101



# L1240101 AC Variable Frequency Drive 2-in-1 1140V 150kW - 24V Control PS - 110/220V Relay - 5V Encoder

#### 2-in-1 Drive Typical Application Example



### **Ordering Information**

AC Variable Frequency Drive 2-in-1 1140V 150kW - 24V Control PS - 110/220V Relay - 5V Encoder

Part Number: L1240101

AC VFD System Filter with Common Mode Choke (1140 V) Part Number: L11V0101

AC VFD Line Choke Part Number: L1220101

Datasheet-L1240101