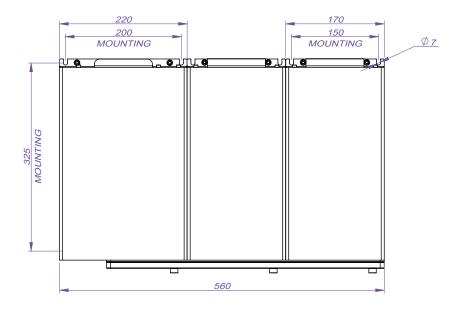

430x350x201 |
| L124          | 1140V                   | 400A           | 150KW x2                              | 133KW x2                             | 119KW x2                             | 91KW x2                              | 64KW x2                              | 52KW x2                              | 562x350x200 |
| L127          | 1140V                   | 400A           | 150KW x3                              | 133KW x3                             | 119KW x3                             | 91KW x3                              | 64KW x3                              | 52KW x3                              | 733x350x200 |

Datasheet-L1240101



# L1240101 AC Variable Frequency Drive 2-in-1 1140V 150kW - 24V Control PS - 110/220V Relay - 5V Encoder

#### **Dimensional Drawings (mm)**









Total Weight - 44kg

Datasheet-L1240101



# L1240101 AC Variable Frequency Drive 2-in-1 1140V 150kW - 24V Control PS - 110/220V Relay - 5V Encoder

#### 2-in-1 Drive Typical Application Example



### **Ordering Information**

AC Variable Frequency Drive 2-in-1 1140V 150kW - 24V Control PS - 110/220V Relay - 5V Encoder

Part Number: L1240101

AC VFD System Filter with Common Mode Choke (1140 V) Part Number: L11V0101

AC VFD Line Choke Part Number: L1220101

Datasheet-L1240101